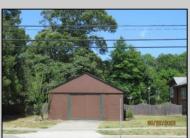

## **COMMENTS**

COZY LOG HOME ON THE OUTSKIRTS OF NORTHFIELD. BEAUTIFULL FENCED IN YARD, TWO DETACHED GARAGES, FULL BASEMENT WITH BOTH INSIDE AND OUTSIDE ENTRANCES. WALK-UP SECOND FLOOR FOR POSSIABLE ADDITIONAL LIVING SPACE. VACANT EZ TO SHOW.

| VACANT LZ TO STR                 | JVV.                                             |                                  |                                                     |
|----------------------------------|--------------------------------------------------|----------------------------------|-----------------------------------------------------|
| PROPERTY DETAILS                 |                                                  |                                  |                                                     |
| Exterior<br>Wood                 | OutsideFeatures<br>Fenced Yard<br>Porch Screened | ParkingGarage<br>Detached Garage | OtherRooms<br>Breakfast Nook<br>Dining Room<br>Loft |
| Basement<br>Full                 | Heating<br>Forced Air                            | Cooling<br>Central               | Water<br>Public                                     |
| Inside Entrance Outside Entrance | Gas-Natural                                      | Central                          | Public                                              |