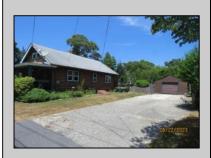

## **COMMENTS**

COZY LOG HOME ON THE OUTSKIRTS OF NORTHFIELD. BEAUTIFULL FENCED IN YARD, TWO DETACHED GARAGES, FULL BASEMENT WITH BOTH INSIDE AND OUTSIDE ENTRANCES. WALK-UP SECOND FLOOR FOR POSSIABLE ADDITIONAL LIVING SPACE. VACANT EZ TO SHOW.

| VACANT LZ TO STR                 | JVV.                                             |                                  |                                                     |
|----------------------------------|--------------------------------------------------|----------------------------------|-----------------------------------------------------|
| PROPERTY DETAILS                 |                                                  |                                  |                                                     |
| Exterior<br>Wood                 | OutsideFeatures<br>Fenced Yard<br>Porch Screened | ParkingGarage<br>Detached Garage | OtherRooms<br>Breakfast Nook<br>Dining Room<br>Loft |
| Basement<br>Full                 | Heating<br>Forced Air                            | Cooling<br>Central               | Water<br>Public                                     |
| Inside Entrance Outside Entrance | Gas-Natural                                      | Central                          | Public                                              |