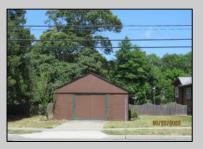

## COMMENTS

COZY LOG HOME ON THE OUTSKIRTS OF NORTHFIELD. BEAUTIFULL FENCED IN YARD, TWO DETACHED GARAGES, FULL BASEMENT WITH BOTH INSIDE AND OUTSIDE ENTRANCES. WALK-UP SECOND FLOOR FOR POSSIABLE ADDITIONAL LIVING SPACE. VACANT EZ TO SHOW. PROPERTY DETAILS

Cooling

Central

Exterior Wood OutsideFeatures Fenced Yard Porch Screened ParkingGarage Detached Garage

OtherRooms Breakfast Nook Dining Room Loft

Water Public

Unfinished Sewer

Inside Entrance

**Outside Entrance** 