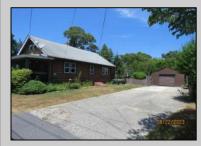

## COMMENTS

COZY LOG HOME ON THE OUTSKIRTS OF NORTHFIELD. BEAUTIFULL FENCED IN YARD, TWO DETACHED GARAGES, FULL BASEMENT WITH BOTH INSIDE AND OUTSIDE ENTRANCES. WALK-UP SECOND FLOOR FOR POSSIABLE ADDITIONAL LIVING SPACE. VACANT EZ TO SHOW. PROPERTY DETAILS

Cooling

Central

Exterior Wood OutsideFeatures Fenced Yard Porch Screened ParkingGarage Detached Garage

OtherRooms Breakfast Nook Dining Room Loft

Water Public

Unfinished Sewer

Inside Entrance

**Outside Entrance** 