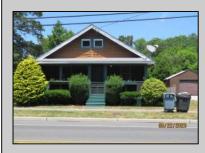

## COMMENTS

COZY LOG HOME ON THE OUTSKIRTS OF NORTHFIELD. BEAUTIFULL FENCED IN YARD, TWO DETACHED GARAGES, FULL BASEMENT WITH BOTH INSIDE AND OUTSIDE ENTRANCES. WALK-UP SECOND FLOOR FOR POSSIABLE ADDITIONAL LIVING SPACE. VACANT EZ TO SHOW. PROPERTY DETAILS

Cooling

Central

Exterior Wood OutsideFeatures Fenced Yard Porch Screened ParkingGarage Detached Garage

OtherRooms Breakfast Nook Dining Room Loft

Water Public

Unfinished Sewer

Inside Entrance

**Outside Entrance** 