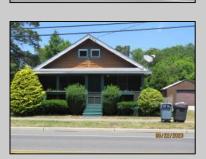

## **COMMENTS**

COZY LOG HOME ON THE OUTSKIRTS OF NORTHFIELD. BEAUTIFULL FENCED IN YARD, TWO DETACHED GARAGES, FULL BASEMENT WITH BOTH INSIDE AND OUTSIDE ENTRANCES. WALK-UP SECOND FLOOR FOR POSSIABLE ADDITIONAL LIVING SPACE. VACANT EZ TO SHOW.

| VACANT EZ TO SHOW.                                      |                                                  |                                  |                                                     |
|---------------------------------------------------------|--------------------------------------------------|----------------------------------|-----------------------------------------------------|
| PROPERTY DETAILS                                        |                                                  |                                  |                                                     |
| Exterior<br>Wood                                        | OutsideFeatures<br>Fenced Yard<br>Porch Screened | ParkingGarage<br>Detached Garage | OtherRooms<br>Breakfast Nook<br>Dining Room<br>Loft |
| Basement<br>Full<br>Inside Entrance<br>Outside Entrance | Heating<br>Forced Air<br>Gas-Natural             | Cooling<br>Central               | Water<br>Public                                     |