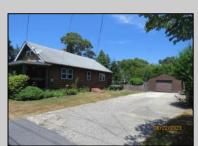

## **COMMENTS**

COZY LOG HOME ON THE OUTSKIRTS OF NORTHFIELD. BEAUTIFULL FENCED IN YARD, TWO DETACHED GARAGES, FULL BASEMENT WITH BOTH INSIDE AND OUTSIDE ENTRANCES. WALK-UP SECOND FLOOR FOR POSSIABLE ADDITIONAL LIVING SPACE. VACANT EZ TO SHOW.

| VACANT EZ TO SHOW.                                      |                                                  |                                  |                                                     |
|---------------------------------------------------------|--------------------------------------------------|----------------------------------|-----------------------------------------------------|
| PROPERTY DETAILS                                        |                                                  |                                  |                                                     |
| Exterior<br>Wood                                        | OutsideFeatures<br>Fenced Yard<br>Porch Screened | ParkingGarage<br>Detached Garage | OtherRooms<br>Breakfast Nook<br>Dining Room<br>Loft |
| Basement<br>Full<br>Inside Entrance<br>Outside Entrance | Heating<br>Forced Air<br>Gas-Natural             | Cooling<br>Central               | Water<br>Public                                     |