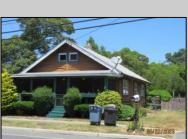

## **COMMENTS**

COZY LOG HOME ON THE OUTSKIRTS OF NORTHFIELD. BEAUTIFULL FENCED IN YARD, TWO DETACHED GARAGES, FULL BASEMENT WITH BOTH INSIDE AND OUTSIDE ENTRANCES. WALK-UP SECOND FLOOR FOR POSSIABLE ADDITIONAL LIVING SPACE. VACANT EZ TO SHOW.

| VACANT EZ TO SHOW.                                      |                                                  |                                  |                                                     |
|---------------------------------------------------------|--------------------------------------------------|----------------------------------|-----------------------------------------------------|
| PROPERTY DETAILS                                        |                                                  |                                  |                                                     |
| Exterior<br>Wood                                        | OutsideFeatures<br>Fenced Yard<br>Porch Screened | ParkingGarage<br>Detached Garage | OtherRooms<br>Breakfast Nook<br>Dining Room<br>Loft |
| Basement<br>Full<br>Inside Entrance<br>Outside Entrance | Heating<br>Forced Air<br>Gas-Natural             | Cooling<br>Central               | Water<br>Public                                     |