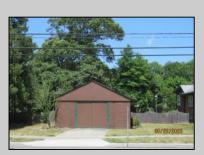

## **COMMENTS**

COZY LOG HOME ON THE OUTSKIRTS OF NORTHFIELD. BEAUTIFULL FENCED IN YARD, TWO DETACHED GARAGES, FULL BASEMENT WITH BOTH INSIDE AND OUTSIDE ENTRANCES. WALK-UP SECOND FLOOR FOR POSSIABLE ADDITIONAL LIVING SPACE. VACANT EZ TO SHOW.

| VACANT EZ TO SHOW.                                      |                                                  |                                  |                                                     |
|---------------------------------------------------------|--------------------------------------------------|----------------------------------|-----------------------------------------------------|
| PROPERTY DETAILS                                        |                                                  |                                  |                                                     |
| Exterior<br>Wood                                        | OutsideFeatures<br>Fenced Yard<br>Porch Screened | ParkingGarage<br>Detached Garage | OtherRooms<br>Breakfast Nook<br>Dining Room<br>Loft |
| Basement<br>Full<br>Inside Entrance<br>Outside Entrance | Heating<br>Forced Air<br>Gas-Natural             | Cooling<br>Central               | Water<br>Public                                     |