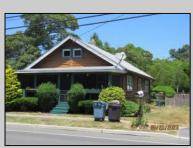

## **COMMENTS**

COZY LOG HOME ON THE OUTSKIRTS OF NORTHFIELD. BEAUTIFULL FENCED IN YARD, TWO DETACHED GARAGES, FULL BASEMENT WITH BOTH INSIDE AND OUTSIDE ENTRANCES. WALK-UP SECOND FLOOR FOR POSSIABLE ADDITIONAL LIVING SPACE. VACANT EZ TO SHOW.

| VACANT EZ TO SHOW.                                      |                                                  |                                  |                                                     |
|---------------------------------------------------------|--------------------------------------------------|----------------------------------|-----------------------------------------------------|
| PROPERTY DETAILS                                        |                                                  |                                  |                                                     |
| Exterior<br>Wood                                        | OutsideFeatures<br>Fenced Yard<br>Porch Screened | ParkingGarage<br>Detached Garage | OtherRooms<br>Breakfast Nook<br>Dining Room<br>Loft |
| Basement<br>Full<br>Inside Entrance<br>Outside Entrance | Heating<br>Forced Air<br>Gas-Natural             | Cooling<br>Central               | Water<br>Public                                     |