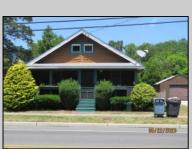

## **COMMENTS**

COZY LOG HOME ON THE OUTSKIRTS OF NORTHFIELD. BEAUTIFULL FENCED IN YARD, TWO DETACHED GARAGES, FULL BASEMENT WITH BOTH INSIDE AND OUTSIDE ENTRANCES. WALK-UP SECOND FLOOR FOR POSSIABLE ADDITIONAL LIVING SPACE. VACANT EZ TO SHOW.

| VACANT EZ TO SHOW.                                      |                                                  |                                  |                                                     |
|---------------------------------------------------------|--------------------------------------------------|----------------------------------|-----------------------------------------------------|
| PROPERTY DETAILS                                        |                                                  |                                  |                                                     |
| Exterior<br>Wood                                        | OutsideFeatures<br>Fenced Yard<br>Porch Screened | ParkingGarage<br>Detached Garage | OtherRooms<br>Breakfast Nook<br>Dining Room<br>Loft |
| Basement<br>Full<br>Inside Entrance<br>Outside Entrance | Heating<br>Forced Air<br>Gas-Natural             | Cooling<br>Central               | Water<br>Public                                     |