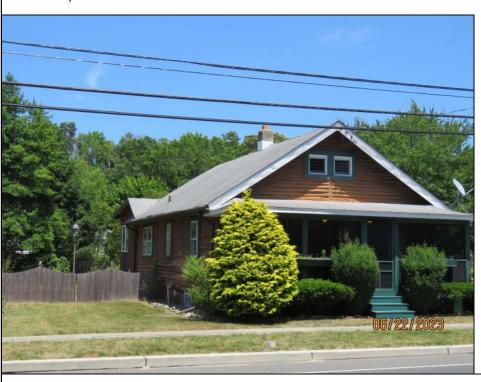

## **COMMENTS**

COZY LOG HOME ON THE OUTSKIRTS OF NORTHFIELD. BEAUTIFULL FENCED IN YARD, TWO DETACHED GARAGES, FULL BASEMENT WITH BOTH INSIDE AND OUTSIDE ENTRANCES. WALK-UP SECOND FLOOR FOR POSSIABLE ADDITIONAL LIVING SPACE. VACANT EZ TO SHOW.