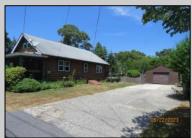

## **COMMENTS**

COZY LOG HOME ON THE OUTSKIRTS OF NORTHFIELD. BEAUTIFULL FENCED IN YARD, TWO DETACHED GARAGES , FULL BASEMENT WITH BOTH INSIDE AND OUTSIDE ENTRANCES . WALK-UP SECOND FLOOR FOR POSSIABLE ADDITIONAL LIVING SPACE . VACANT EZ TO SHOW.

| VACANT LZ TO SIN | OVV.                                             |                                  |                                                     |
|------------------|--------------------------------------------------|----------------------------------|-----------------------------------------------------|
| PROPERTY DETAILS |                                                  |                                  |                                                     |
| Exterior<br>Wood | OutsideFeatures<br>Fenced Yard<br>Porch Screened | ParkingGarage<br>Detached Garage | OtherRooms<br>Breakfast Nook<br>Dining Room<br>Loft |
| Basement         | Heating                                          | Cooling                          | Water                                               |
| Full             | Forced Air                                       | Central                          | Public                                              |
| Inside Entrance  | Gas-Natural                                      |                                  |                                                     |