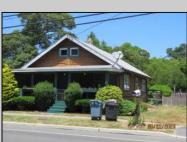

## **COMMENTS**

COZY LOG HOME ON THE OUTSKIRTS OF NORTHFIELD. BEAUTIFULL FENCED IN YARD, TWO DETACHED GARAGES , FULL BASEMENT WITH BOTH INSIDE AND OUTSIDE ENTRANCES . WALK-UP SECOND FLOOR FOR POSSIABLE ADDITIONAL LIVING SPACE . VACANT EZ TO SHOW.

| VACANT LZ TO SIN | OVV.                                             |                                  |                                                     |
|------------------|--------------------------------------------------|----------------------------------|-----------------------------------------------------|
| PROPERTY DETAILS |                                                  |                                  |                                                     |
| Exterior<br>Wood | OutsideFeatures<br>Fenced Yard<br>Porch Screened | ParkingGarage<br>Detached Garage | OtherRooms<br>Breakfast Nook<br>Dining Room<br>Loft |
| Basement         | Heating                                          | Cooling                          | Water                                               |
| Full             | Forced Air                                       | Central                          | Public                                              |
| Inside Entrance  | Gas-Natural                                      |                                  |                                                     |