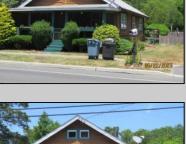

## **COMMENTS**

COZY LOG HOME ON THE OUTSKIRTS OF NORTHFIELD. BEAUTIFULL FENCED IN YARD, TWO DETACHED GARAGES , FULL BASEMENT WITH BOTH INSIDE AND OUTSIDE ENTRANCES . WALK-UP SECOND FLOOR FOR POSSIABLE ADDITIONAL LIVING SPACE . VACANT EZ TO SHOW.

| VACANT LZ TO SIN | OVV.                                             |                                  |                                                     |
|------------------|--------------------------------------------------|----------------------------------|-----------------------------------------------------|
| PROPERTY DETAILS |                                                  |                                  |                                                     |
| Exterior<br>Wood | OutsideFeatures<br>Fenced Yard<br>Porch Screened | ParkingGarage<br>Detached Garage | OtherRooms<br>Breakfast Nook<br>Dining Room<br>Loft |
| Basement         | Heating                                          | Cooling                          | Water                                               |
| Full             | Forced Air                                       | Central                          | Public                                              |
| Inside Entrance  | Gas-Natural                                      |                                  |                                                     |