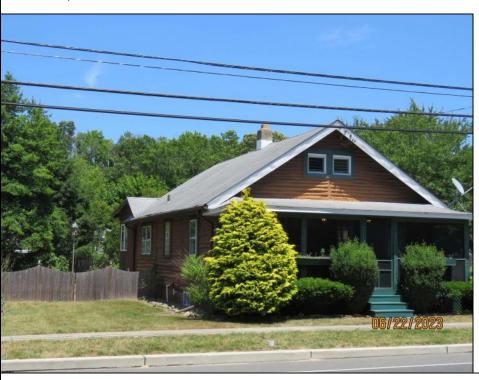

## **COMMENTS**

COZY LOG HOME ON THE OUTSKIRTS OF NORTHFIELD. BEAUTIFULL FENCED IN YARD, TWO DETACHED GARAGES , FULL BASEMENT WITH BOTH INSIDE AND OUTSIDE ENTRANCES . WALK-UP SECOND FLOOR FOR POSSIABLE ADDITIONAL LIVING SPACE . VACANT EZ TO SHOW.