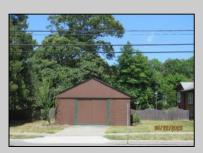

## **COMMENTS**

COZY LOG HOME ON THE OUTSKIRTS OF NORTHFIELD. BEAUTIFULL FENCED IN YARD, TWO DETACHED GARAGES , FULL BASEMENT WITH BOTH INSIDE AND OUTSIDE ENTRANCES . WALK-UP SECOND FLOOR FOR POSSIABLE ADDITIONAL LIVING SPACE . VACANT EZ TO SHOW.

| VACANT LZ TO SIN | OVV.                                             |                                  |                                                     |
|------------------|--------------------------------------------------|----------------------------------|-----------------------------------------------------|
| PROPERTY DETAILS |                                                  |                                  |                                                     |
| Exterior<br>Wood | OutsideFeatures<br>Fenced Yard<br>Porch Screened | ParkingGarage<br>Detached Garage | OtherRooms<br>Breakfast Nook<br>Dining Room<br>Loft |
| Basement         | Heating                                          | Cooling                          | Water                                               |
| Full             | Forced Air                                       | Central                          | Public                                              |
| Inside Entrance  | Gas-Natural                                      |                                  |                                                     |