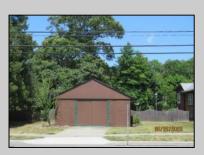

## **COMMENTS**

COZY LOG HOME ON THE OUTSKIRTS OF NORTHFIELD. BEAUTIFULL FENCED IN YARD, TWO DETACHED GARAGES , FULL BASEMENT WITH BOTH INSIDE AND OUTSIDE ENTRANCES. WALK-UP SECOND FLOOR FOR POSSIABLE ADDITIONAL LIVING SPACE.

| VACANT EZ TO SHOW.                                      |                                                  |                                  |                                                     |
|---------------------------------------------------------|--------------------------------------------------|----------------------------------|-----------------------------------------------------|
| PROPERTY DETAILS                                        |                                                  |                                  |                                                     |
| Exterior<br>Wood                                        | OutsideFeatures<br>Fenced Yard<br>Porch Screened | ParkingGarage<br>Detached Garage | OtherRooms<br>Breakfast Nook<br>Dining Room<br>Loft |
| Basement<br>Full<br>Inside Entrance<br>Outside Entrance | Heating<br>Forced Air<br>Gas-Natural             | Cooling<br>Central               | Water<br>Public                                     |