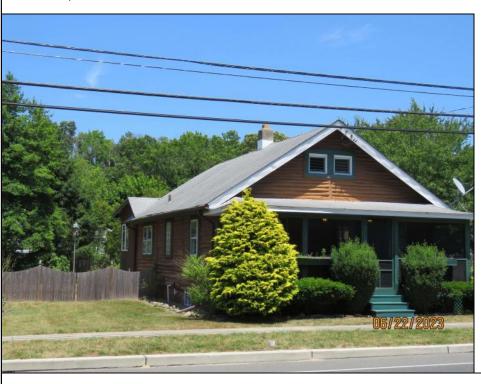

## **COMMENTS**

COZY LOG HOME ON THE OUTSKIRTS OF NORTHFIELD. BEAUTIFULL FENCED IN YARD, TWO DETACHED GARAGES , FULL BASEMENT WITH BOTH INSIDE AND OUTSIDE ENTRANCES. WALK-UP SECOND FLOOR FOR POSSIABLE ADDITIONAL LIVING SPACE.

| VACANT EZ TO SHOW.                                      |                                                  |                                  |                                                     |
|---------------------------------------------------------|--------------------------------------------------|----------------------------------|-----------------------------------------------------|
| PROPERTY DETAILS                                        |                                                  |                                  |                                                     |
| Exterior<br>Wood                                        | OutsideFeatures<br>Fenced Yard<br>Porch Screened | ParkingGarage<br>Detached Garage | OtherRooms<br>Breakfast Nook<br>Dining Room<br>Loft |
| Basement<br>Full<br>Inside Entrance<br>Outside Entrance | Heating<br>Forced Air<br>Gas-Natural             | Cooling<br>Central               | Water<br>Public                                     |