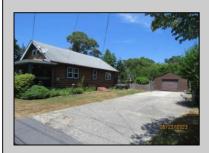

## **COMMENTS**

COZY LOG HOME ON THE OUTSKIRTS OF NORTHFIELD. BEAUTIFULL FENCED IN YARD, TWO DETACHED GARAGES , FULL BASEMENT WITH BOTH INSIDE AND OUTSIDE ENTRANCES. WALK-UP SECOND FLOOR FOR POSSIABLE ADDITIONAL LIVING SPACE.

| VACANT EZ TO SHOW.                                      |                                                  |                                  |                                                     |
|---------------------------------------------------------|--------------------------------------------------|----------------------------------|-----------------------------------------------------|
| PROPERTY DETAILS                                        |                                                  |                                  |                                                     |
| Exterior<br>Wood                                        | OutsideFeatures<br>Fenced Yard<br>Porch Screened | ParkingGarage<br>Detached Garage | OtherRooms<br>Breakfast Nook<br>Dining Room<br>Loft |
| Basement<br>Full<br>Inside Entrance<br>Outside Entrance | Heating<br>Forced Air<br>Gas-Natural             | Cooling<br>Central               | Water<br>Public                                     |