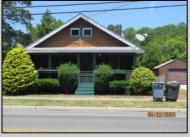

## **COMMENTS**

COZY LOG HOME ON THE OUTSKIRTS OF NORTHFIELD. BEAUTIFULL FENCED IN YARD, TWO DETACHED GARAGES , FULL BASEMENT WITH BOTH INSIDE AND OUTSIDE ENTRANCES. WALK-UP SECOND FLOOR FOR POSSIABLE ADDITIONAL LIVING SPACE.

| VACANT EZ TO SHOW.                                      |                                                  |                                  |                                                     |
|---------------------------------------------------------|--------------------------------------------------|----------------------------------|-----------------------------------------------------|
| PROPERTY DETAILS                                        |                                                  |                                  |                                                     |
| Exterior<br>Wood                                        | OutsideFeatures<br>Fenced Yard<br>Porch Screened | ParkingGarage<br>Detached Garage | OtherRooms<br>Breakfast Nook<br>Dining Room<br>Loft |
| Basement<br>Full<br>Inside Entrance<br>Outside Entrance | Heating<br>Forced Air<br>Gas-Natural             | Cooling<br>Central               | Water<br>Public                                     |