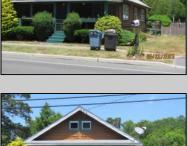

## **COMMENTS**

COZY LOG HOME ON THE OUTSKIRTS OF NORTHFIELD. BEAUTIFULL FENCED IN YARD, TWO DETACHED GARAGES , FULL BASEMENT WITH BOTH INSIDE AND OUTSIDE ENTRANCES. WALK-UP SECOND FLOOR FOR POSSIABLE ADDITIONAL LIVING SPACE.

| VACANT EZ TO SHOW.                                      |                                                  |                                  |                                                     |
|---------------------------------------------------------|--------------------------------------------------|----------------------------------|-----------------------------------------------------|
| PROPERTY DETAILS                                        |                                                  |                                  |                                                     |
| Exterior<br>Wood                                        | OutsideFeatures<br>Fenced Yard<br>Porch Screened | ParkingGarage<br>Detached Garage | OtherRooms<br>Breakfast Nook<br>Dining Room<br>Loft |
| Basement<br>Full<br>Inside Entrance<br>Outside Entrance | Heating<br>Forced Air<br>Gas-Natural             | Cooling<br>Central               | Water<br>Public                                     |