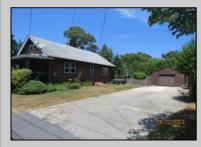

## COMMENTS

COZY LOG HOME ON THE OUTSKIRTS OF NORTHFIELD. BEAUTIFULL FENCED IN YARD, TWO DETACHED GARAGES, FULL BASEMENT WITH BOTH INSIDE AND OUTSIDE ENTRANCES. WALK-UP SECOND FLOOR FOR POSSIABLE ADDITIONAL LIVING SPACE. VACANT EZ TO SHOW. PROPERTY DETAILS

ParkingGarage Detached Garage

OtherRooms Breakfast Nook Dining Room Loft

Water Public

Outside Entrance Unfinished Sewer

Inside Entrance

Exterior

Basement

Full