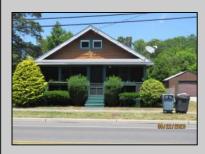

## COMMENTS

COZY LOG HOME ON THE OUTSKIRTS OF NORTHFIELD. BEAUTIFULL FENCED IN YARD, TWO DETACHED GARAGES, FULL BASEMENT WITH BOTH INSIDE AND OUTSIDE ENTRANCES. WALK-UP SECOND FLOOR FOR POSSIABLE ADDITIONAL LIVING SPACE. VACANT EZ TO SHOW. PROPERTY DETAILS

Cooling

Central

OutsideFeatures

Heating

Forced Air

Gas-Natural

Fenced Yard

Porch Screened