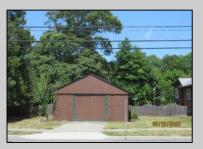

## COMMENTS

COZY LOG HOME ON THE OUTSKIRTS OF NORTHFIELD. BEAUTIFULL FENCED IN YARD, TWO DETACHED GARAGES, FULL BASEMENT WITH BOTH INSIDE AND OUTSIDE ENTRANCES. WALK-UP SECOND FLOOR FOR POSSIABLE ADDITIONAL LIVING SPACE. VACANT EZ TO SHOW. PROPERTY DETAILS

ParkingGarage Detached Garage

OtherRooms Breakfast Nook Dining Room Loft

Water Public

Outside Entrance Unfinished Sewer

Inside Entrance

Exterior

Basement

Full