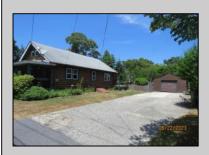

## **COMMENTS**

COZY LOG HOME ON THE OUTSKIRTS OF NORTHFIELD. BEAUTIFULL FENCED IN YARD, TWO DETACHED GARAGES, FULL BASEMENT WITH BOTH INSIDE AND OUTSIDE ENTRANCES. WALK-UP SECOND FLOOR FOR POSSIABLE ADDITIONAL LIVING SPACE. VACANT EZ TO SHOW.

| VACANT EZ TO SHOW.                                      |                                                  |                                  |                                                     |
|---------------------------------------------------------|--------------------------------------------------|----------------------------------|-----------------------------------------------------|
| PROPERTY DETAILS                                        |                                                  |                                  |                                                     |
| Exterior<br>Wood                                        | OutsideFeatures<br>Fenced Yard<br>Porch Screened | ParkingGarage<br>Detached Garage | OtherRooms<br>Breakfast Nook<br>Dining Room<br>Loft |
| Basement<br>Full<br>Inside Entrance<br>Outside Entrance | Heating<br>Forced Air<br>Gas-Natural             | Cooling<br>Central               | Water<br>Public                                     |