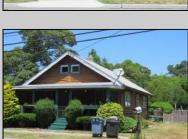

## **COMMENTS**

COZY LOG HOME ON THE OUTSKIRTS OF NORTHFIELD. BEAUTIFULL FENCED IN YARD, TWO DETACHED GARAGES, FULL BASEMENT WITH BOTH INSIDE AND OUTSIDE ENTRANCES. WALK-UP SECOND FLOOR FOR POSSIABLE ADDITIONAL LIVING SPACE. VACANT EZ TO SHOW.

| VACANT EZ TO SHOW.                                      |                                                  |                                  |                                                     |
|---------------------------------------------------------|--------------------------------------------------|----------------------------------|-----------------------------------------------------|
| PROPERTY DETAILS                                        |                                                  |                                  |                                                     |
| Exterior<br>Wood                                        | OutsideFeatures<br>Fenced Yard<br>Porch Screened | ParkingGarage<br>Detached Garage | OtherRooms<br>Breakfast Nook<br>Dining Room<br>Loft |
| Basement<br>Full<br>Inside Entrance<br>Outside Entrance | Heating<br>Forced Air<br>Gas-Natural             | Cooling<br>Central               | Water<br>Public                                     |