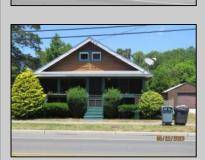

## **COMMENTS**

COZY LOG HOME ON THE OUTSKIRTS OF NORTHFIELD. BEAUTIFULL FENCED IN YARD, TWO DETACHED GARAGES, FULL BASEMENT WITH BOTH INSIDE AND OUTSIDE ENTRANCES. WALK-UP SECOND FLOOR FOR POSSIABLE ADDITIONAL LIVING SPACE. VACANT EZ TO SHOW.

| VACANT EZ TO SHOW.                                      |                                                  |                                  |                                                     |
|---------------------------------------------------------|--------------------------------------------------|----------------------------------|-----------------------------------------------------|
| PROPERTY DETAILS                                        |                                                  |                                  |                                                     |
| Exterior<br>Wood                                        | OutsideFeatures<br>Fenced Yard<br>Porch Screened | ParkingGarage<br>Detached Garage | OtherRooms<br>Breakfast Nook<br>Dining Room<br>Loft |
| Basement<br>Full<br>Inside Entrance<br>Outside Entrance | Heating<br>Forced Air<br>Gas-Natural             | Cooling<br>Central               | Water<br>Public                                     |