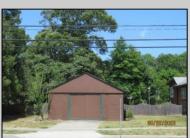

## **COMMENTS**

COZY LOG HOME ON THE OUTSKIRTS OF NORTHFIELD. BEAUTIFULL FENCED IN YARD, TWO DETACHED GARAGES, FULL BASEMENT WITH BOTH INSIDE AND OUTSIDE ENTRANCES. WALK-UP SECOND FLOOR FOR POSSIABLE ADDITIONAL LIVING SPACE. VACANT EZ TO SHOW.

| VACANT EZ TO SHOW.                                      |                                                  |                                  |                                                     |
|---------------------------------------------------------|--------------------------------------------------|----------------------------------|-----------------------------------------------------|
| PROPERTY DETAILS                                        |                                                  |                                  |                                                     |
| Exterior<br>Wood                                        | OutsideFeatures<br>Fenced Yard<br>Porch Screened | ParkingGarage<br>Detached Garage | OtherRooms<br>Breakfast Nook<br>Dining Room<br>Loft |
| Basement<br>Full<br>Inside Entrance<br>Outside Entrance | Heating<br>Forced Air<br>Gas-Natural             | Cooling<br>Central               | Water<br>Public                                     |