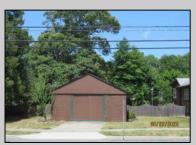

## **COMMENTS**

COZY LOG HOME ON THE OUTSKIRTS OF NORTHFIELD. BEAUTIFULL FENCED IN YARD, TWO DETACHED GARAGES, FULL BASEMENT WITH BOTH INSIDE AND OUTSIDE ENTRANCES. WALK-UP SECOND FLOOR FOR POSSIABLE ADDITIONAL LIVING SPACE. VACANT EZ TO SHOW.

| VACANT EZ TO SHOW.                                        |                                                  |                                  |                                                     |
|-----------------------------------------------------------|--------------------------------------------------|----------------------------------|-----------------------------------------------------|
| PROPERTY DETAILS                                          |                                                  |                                  |                                                     |
| Exterior<br>Wood                                          | OutsideFeatures<br>Fenced Yard<br>Porch Screened | ParkingGarage<br>Detached Garage | OtherRooms<br>Breakfast Nook<br>Dining Room<br>Loft |
| Basement Full Inside Entrance Outside Entrance Unfinished | Heating<br>Forced Air<br>Gas-Natural             | Cooling<br>Central               | Water<br>Public                                     |