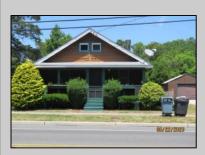

## **COMMENTS**

COZY LOG HOME ON THE OUTSKIRTS OF NORTHFIELD. BEAUTIFULL FENCED IN YARD, TWO DETACHED GARAGES, FULL BASEMENT WITH BOTH INSIDE AND OUTSIDE ENTRANCES. WALK-UP SECOND FLOOR FOR POSSIABLE ADDITIONAL LIVING SPACE. VACANT EZ TO SHOW.

| VACANT EZ TO SHOW.                                        |                                                  |                                  |                                                     |
|-----------------------------------------------------------|--------------------------------------------------|----------------------------------|-----------------------------------------------------|
| PROPERTY DETAILS                                          |                                                  |                                  |                                                     |
| Exterior<br>Wood                                          | OutsideFeatures<br>Fenced Yard<br>Porch Screened | ParkingGarage<br>Detached Garage | OtherRooms<br>Breakfast Nook<br>Dining Room<br>Loft |
| Basement Full Inside Entrance Outside Entrance Unfinished | Heating<br>Forced Air<br>Gas-Natural             | Cooling<br>Central               | Water<br>Public                                     |