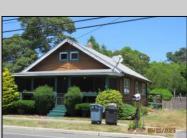

## **COMMENTS**

COZY LOG HOME ON THE OUTSKIRTS OF NORTHFIELD. BEAUTIFULL FENCED IN YARD, TWO DETACHED GARAGES, FULL BASEMENT WITH BOTH INSIDE AND OUTSIDE ENTRANCES. WALK-UP SECOND FLOOR FOR POSSIABLE ADDITIONAL LIVING SPACE. VACANT EZ TO SHOW.

| VACANT EZ TO SHOW.                                        |                                                  |                                  |                                                     |
|-----------------------------------------------------------|--------------------------------------------------|----------------------------------|-----------------------------------------------------|
| PROPERTY DETAILS                                          |                                                  |                                  |                                                     |
| Exterior<br>Wood                                          | OutsideFeatures<br>Fenced Yard<br>Porch Screened | ParkingGarage<br>Detached Garage | OtherRooms<br>Breakfast Nook<br>Dining Room<br>Loft |
| Basement Full Inside Entrance Outside Entrance Unfinished | Heating<br>Forced Air<br>Gas-Natural             | Cooling<br>Central               | Water<br>Public                                     |