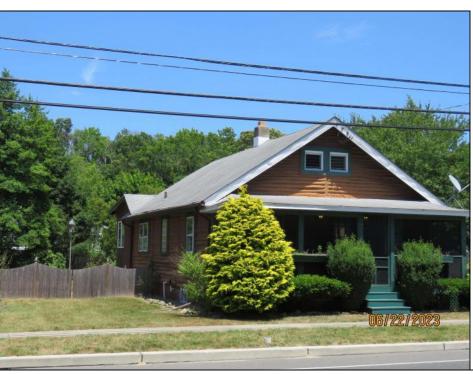

## **COMMENTS**

COZY LOG HOME ON THE OUTSKIRTS OF NORTHFIELD. BEAUTIFULL FENCED IN YARD, TWO DETACHED GARAGES, FULL BASEMENT WITH BOTH INSIDE AND OUTSIDE ENTRANCES. WALK-UP SECOND FLOOR FOR POSSIABLE ADDITIONAL LIVING SPACE. VACANT EZ TO SHOW.

| VACANT EZ TO SHOW.                                        |                                                  |                                  |                                                     |
|-----------------------------------------------------------|--------------------------------------------------|----------------------------------|-----------------------------------------------------|
| PROPERTY DETAILS                                          |                                                  |                                  |                                                     |
| Exterior<br>Wood                                          | OutsideFeatures<br>Fenced Yard<br>Porch Screened | ParkingGarage<br>Detached Garage | OtherRooms<br>Breakfast Nook<br>Dining Room<br>Loft |
| Basement Full Inside Entrance Outside Entrance Unfinished | Heating<br>Forced Air<br>Gas-Natural             | Cooling<br>Central               | Water<br>Public                                     |