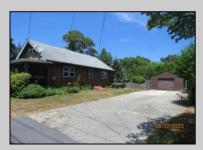

## **COMMENTS**

COZY LOG HOME ON THE OUTSKIRTS OF NORTHFIELD. BEAUTIFULL FENCED IN YARD, TWO DETACHED GARAGES, FULL BASEMENT WITH BOTH INSIDE AND OUTSIDE ENTRANCES. WALK-UP SECOND FLOOR FOR POSSIABLE ADDITIONAL LIVING SPACE. VACANT EZ TO SHOW.

| VACANT EZ TO SHOW.                                        |                                                  |                                  |                                                     |
|-----------------------------------------------------------|--------------------------------------------------|----------------------------------|-----------------------------------------------------|
| PROPERTY DETAILS                                          |                                                  |                                  |                                                     |
| Exterior<br>Wood                                          | OutsideFeatures<br>Fenced Yard<br>Porch Screened | ParkingGarage<br>Detached Garage | OtherRooms<br>Breakfast Nook<br>Dining Room<br>Loft |
| Basement Full Inside Entrance Outside Entrance Unfinished | Heating<br>Forced Air<br>Gas-Natural             | Cooling<br>Central               | Water<br>Public                                     |