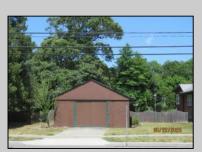

## **COMMENTS**

COZY LOG HOME ON THE OUTSKIRTS OF NORTHFIELD. BEAUTIFULL FENCED IN YARD, TWO DETACHED GARAGES, FULL BASEMENT WITH BOTH INSIDE AND OUTSIDE ENTRANCES. WALK-UP SECOND FLOOR FOR POSSIABLE ADDITIONAL LIVING SPACE. VACANT EZ TO SHOW.

| VACANTEZ TO SHO                  | JVV.                                             |                                  |                                                     |
|----------------------------------|--------------------------------------------------|----------------------------------|-----------------------------------------------------|
| PROPERTY DETAILS                 |                                                  |                                  |                                                     |
| Exterior<br>Wood                 | OutsideFeatures<br>Fenced Yard<br>Porch Screened | ParkingGarage<br>Detached Garage | OtherRooms<br>Breakfast Nook<br>Dining Room<br>Loft |
| Basement<br>Full                 | Heating<br>Forced Air                            | Cooling<br>Central               | Water<br>Public                                     |
| Inside Entrance Outside Entrance | Gas-Natural                                      | 2011101                          |                                                     |