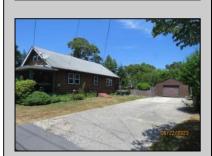

## **COMMENTS**

COZY LOG HOME ON THE OUTSKIRTS OF NORTHFIELD. BEAUTIFULL FENCED IN YARD, TWO DETACHED GARAGES, FULL BASEMENT WITH BOTH INSIDE AND OUTSIDE ENTRANCES. WALK-UP SECOND FLOOR FOR POSSIABLE ADDITIONAL LIVING SPACE. VACANT EZ TO SHOW.

| VACANTEZ TO SHO                  | JVV.                                             |                                  |                                                     |
|----------------------------------|--------------------------------------------------|----------------------------------|-----------------------------------------------------|
| PROPERTY DETAILS                 |                                                  |                                  |                                                     |
| Exterior<br>Wood                 | OutsideFeatures<br>Fenced Yard<br>Porch Screened | ParkingGarage<br>Detached Garage | OtherRooms<br>Breakfast Nook<br>Dining Room<br>Loft |
| Basement<br>Full                 | Heating<br>Forced Air                            | Cooling<br>Central               | Water<br>Public                                     |
| Inside Entrance Outside Entrance | Gas-Natural                                      | 2011101                          |                                                     |