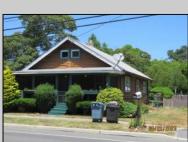

## **COMMENTS**

COZY LOG HOME ON THE OUTSKIRTS OF NORTHFIELD. BEAUTIFULL FENCED IN YARD, TWO DETACHED GARAGES, FULL BASEMENT WITH BOTH INSIDE AND OUTSIDE ENTRANCES. WALK-UP SECOND FLOOR FOR POSSIABLE ADDITIONAL LIVING SPACE. VACANT EZ TO SHOW.

| VACANTEZ TO SHO                  | JVV.                                             |                                  |                                                     |
|----------------------------------|--------------------------------------------------|----------------------------------|-----------------------------------------------------|
| PROPERTY DETAILS                 |                                                  |                                  |                                                     |
| Exterior<br>Wood                 | OutsideFeatures<br>Fenced Yard<br>Porch Screened | ParkingGarage<br>Detached Garage | OtherRooms<br>Breakfast Nook<br>Dining Room<br>Loft |
| Basement<br>Full                 | Heating<br>Forced Air                            | Cooling<br>Central               | Water<br>Public                                     |
| Inside Entrance Outside Entrance | Gas-Natural                                      | 2011101                          |                                                     |