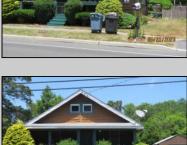

## **COMMENTS**

COZY LOG HOME ON THE OUTSKIRTS OF NORTHFIELD. BEAUTIFULL FENCED IN YARD, TWO DETACHED GARAGES, FULL BASEMENT WITH BOTH INSIDE AND OUTSIDE ENTRANCES. WALK-UP SECOND FLOOR FOR POSSIABLE ADDITIONAL LIVING SPACE. VACANT EZ TO SHOW.

| VACANTEZ TO SHO                  | JVV.                                             |                                  |                                                     |
|----------------------------------|--------------------------------------------------|----------------------------------|-----------------------------------------------------|
| PROPERTY DETAILS                 |                                                  |                                  |                                                     |
| Exterior<br>Wood                 | OutsideFeatures<br>Fenced Yard<br>Porch Screened | ParkingGarage<br>Detached Garage | OtherRooms<br>Breakfast Nook<br>Dining Room<br>Loft |
| Basement<br>Full                 | Heating<br>Forced Air                            | Cooling<br>Central               | Water<br>Public                                     |
| Inside Entrance Outside Entrance | Gas-Natural                                      | 2011101                          |                                                     |