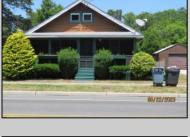

## **COMMENTS**

COZY LOG HOME ON THE OUTSKIRTS OF NORTHFIELD. BEAUTIFULL FENCED IN YARD, TWO DETACHED GARAGES, FULL BASEMENT WITH BOTH INSIDE AND OUTSIDE ENTRANCES. WALK-UP SECOND FLOOR FOR POSSIABLE ADDITIONAL LIVING SPACE. VACANT EZ TO SHOW.

| VACANT EZ TO SHOW.                             |                                                  |                                  |                                                     |
|------------------------------------------------|--------------------------------------------------|----------------------------------|-----------------------------------------------------|
| PROPERTY DETAILS                               |                                                  |                                  |                                                     |
| Exterior<br>Wood                               | OutsideFeatures<br>Fenced Yard<br>Porch Screened | ParkingGarage<br>Detached Garage | OtherRooms<br>Breakfast Nook<br>Dining Room<br>Loft |
| Basement Full Inside Entrance Outside Entrance | Heating<br>Forced Air<br>Gas-Natural             | Cooling<br>Central               | Water<br>Public                                     |