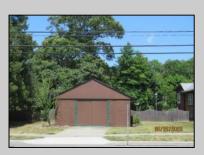

## **COMMENTS**

COZY LOG HOME ON THE OUTSKIRTS OF NORTHFIELD. BEAUTIFULL FENCED IN YARD, TWO DETACHED GARAGES, FULL BASEMENT WITH BOTH INSIDE AND OUTSIDE ENTRANCES. WALK-UP SECOND FLOOR FOR POSSIABLE ADDITIONAL LIVING SPACE. VACANT EZ TO SHOW.

| VACANT EZ TO SHOW.                             |                                                  |                                  |                                                     |
|------------------------------------------------|--------------------------------------------------|----------------------------------|-----------------------------------------------------|
| PROPERTY DETAILS                               |                                                  |                                  |                                                     |
| Exterior<br>Wood                               | OutsideFeatures<br>Fenced Yard<br>Porch Screened | ParkingGarage<br>Detached Garage | OtherRooms<br>Breakfast Nook<br>Dining Room<br>Loft |
| Basement Full Inside Entrance Outside Entrance | Heating<br>Forced Air<br>Gas-Natural             | Cooling<br>Central               | Water<br>Public                                     |