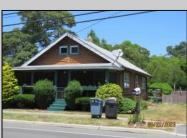

## **COMMENTS**

COZY LOG HOME ON THE OUTSKIRTS OF NORTHFIELD. BEAUTIFULL FENCED IN YARD, TWO DETACHED GARAGES, FULL BASEMENT WITH BOTH INSIDE AND OUTSIDE ENTRANCES. WALK-UP SECOND FLOOR FOR POSSIABLE ADDITIONAL LIVING SPACE. VACANT EZ TO SHOW.

| VACANT EZ TO SHOW.                             |                                                  |                                  |                                                     |
|------------------------------------------------|--------------------------------------------------|----------------------------------|-----------------------------------------------------|
| PROPERTY DETAILS                               |                                                  |                                  |                                                     |
| Exterior<br>Wood                               | OutsideFeatures<br>Fenced Yard<br>Porch Screened | ParkingGarage<br>Detached Garage | OtherRooms<br>Breakfast Nook<br>Dining Room<br>Loft |
| Basement Full Inside Entrance Outside Entrance | Heating<br>Forced Air<br>Gas-Natural             | Cooling<br>Central               | Water<br>Public                                     |