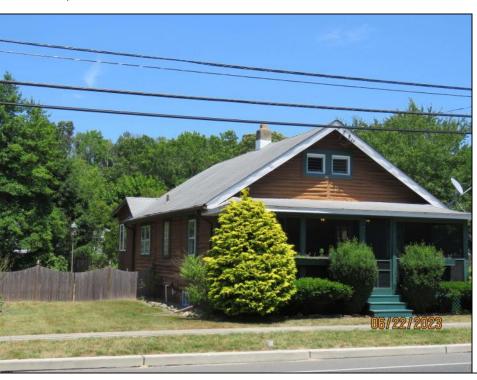

## **COMMENTS**

COZY LOG HOME ON THE OUTSKIRTS OF NORTHFIELD. BEAUTIFULL FENCED IN YARD, TWO DETACHED GARAGES, FULL BASEMENT WITH BOTH INSIDE AND OUTSIDE ENTRANCES. WALK-UP SECOND FLOOR FOR POSSIABLE ADDITIONAL LIVING SPACE. VACANT EZ TO SHOW.

| VACANT EZ TO SHOW.                             |                                                  |                                  |                                                     |
|------------------------------------------------|--------------------------------------------------|----------------------------------|-----------------------------------------------------|
| PROPERTY DETAILS                               |                                                  |                                  |                                                     |
| Exterior<br>Wood                               | OutsideFeatures<br>Fenced Yard<br>Porch Screened | ParkingGarage<br>Detached Garage | OtherRooms<br>Breakfast Nook<br>Dining Room<br>Loft |
| Basement Full Inside Entrance Outside Entrance | Heating<br>Forced Air<br>Gas-Natural             | Cooling<br>Central               | Water<br>Public                                     |