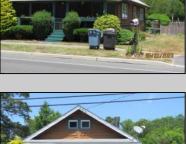

## **COMMENTS**

COZY LOG HOME ON THE OUTSKIRTS OF NORTHFIELD. BEAUTIFULL FENCED IN YARD, TWO DETACHED GARAGES, FULL BASEMENT WITH BOTH INSIDE AND OUTSIDE ENTRANCES. WALK-UP SECOND FLOOR FOR POSSIABLE ADDITIONAL LIVING SPACE. VACANT EZ TO SHOW.

| VACANT EZ TO SHOW.                             |                                                  |                                  |                                                     |
|------------------------------------------------|--------------------------------------------------|----------------------------------|-----------------------------------------------------|
| PROPERTY DETAILS                               |                                                  |                                  |                                                     |
| Exterior<br>Wood                               | OutsideFeatures<br>Fenced Yard<br>Porch Screened | ParkingGarage<br>Detached Garage | OtherRooms<br>Breakfast Nook<br>Dining Room<br>Loft |
| Basement Full Inside Entrance Outside Entrance | Heating<br>Forced Air<br>Gas-Natural             | Cooling<br>Central               | Water<br>Public                                     |