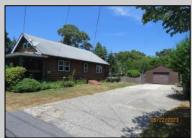

## **COMMENTS**

COZY LOG HOME ON THE OUTSKIRTS OF NORTHFIELD. BEAUTIFULL FENCED IN YARD, TWO DETACHED GARAGES, FULL BASEMENT WITH BOTH INSIDE AND OUTSIDE ENTRANCES. WALK-UP SECOND FLOOR FOR POSSIABLE ADDITIONAL LIVING SPACE. VACANT EZ TO SHOW.

| VACANT EZ TO SHOW.                             |                                                  |                                  |                                                     |
|------------------------------------------------|--------------------------------------------------|----------------------------------|-----------------------------------------------------|
| PROPERTY DETAILS                               |                                                  |                                  |                                                     |
| Exterior<br>Wood                               | OutsideFeatures<br>Fenced Yard<br>Porch Screened | ParkingGarage<br>Detached Garage | OtherRooms<br>Breakfast Nook<br>Dining Room<br>Loft |
| Basement Full Inside Entrance Outside Entrance | Heating<br>Forced Air<br>Gas-Natural             | Cooling<br>Central               | Water<br>Public                                     |