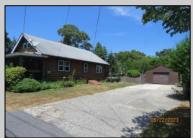

## **COMMENTS**

COZY LOG HOME ON THE OUTSKIRTS OF NORTHFIELD. BEAUTIFULL FENCED IN YARD, TWO DETACHED GARAGES , FULL BASEMENT WITH BOTH INSIDE AND OUTSIDE ENTRANCES . WALK-UP SECOND FLOOR FOR POSSIABLE ADDITIONAL LIVING SPACE . VACANT EZ TO SHOW.

| VACANT LZ TO SIN                 | JVV.                                             |                                  |                                                     |
|----------------------------------|--------------------------------------------------|----------------------------------|-----------------------------------------------------|
| PROPERTY DETAILS                 |                                                  |                                  |                                                     |
| Exterior<br>Wood                 | OutsideFeatures<br>Fenced Yard<br>Porch Screened | ParkingGarage<br>Detached Garage | OtherRooms<br>Breakfast Nook<br>Dining Room<br>Loft |
| Basement                         | Heating                                          | Cooling                          | Water                                               |
| Full                             | Forced Air                                       | Central                          | Public                                              |
| Inside Entrance Outside Entrance | Gas-Natural                                      |                                  |                                                     |