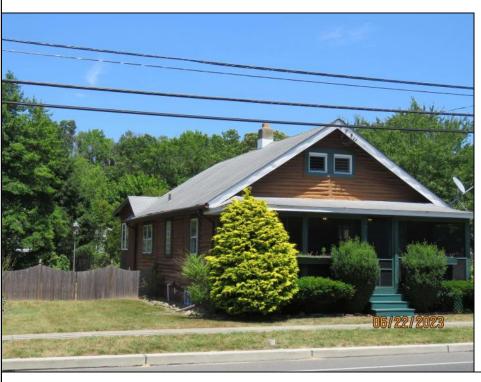

## **COMMENTS**

COZY LOG HOME ON THE OUTSKIRTS OF NORTHFIELD. BEAUTIFULL FENCED IN YARD, TWO DETACHED GARAGES , FULL BASEMENT WITH BOTH INSIDE AND OUTSIDE ENTRANCES . WALK-UP SECOND FLOOR FOR POSSIABLE ADDITIONAL LIVING SPACE . VACANT EZ TO SHOW.

| VACANT LZ TO SIN                 | JVV.                                             |                                  |                                                     |
|----------------------------------|--------------------------------------------------|----------------------------------|-----------------------------------------------------|
| PROPERTY DETAILS                 |                                                  |                                  |                                                     |
| Exterior<br>Wood                 | OutsideFeatures<br>Fenced Yard<br>Porch Screened | ParkingGarage<br>Detached Garage | OtherRooms<br>Breakfast Nook<br>Dining Room<br>Loft |
| Basement                         | Heating                                          | Cooling                          | Water                                               |
| Full                             | Forced Air                                       | Central                          | Public                                              |
| Inside Entrance Outside Entrance | Gas-Natural                                      |                                  |                                                     |