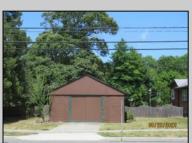

## **COMMENTS**

COZY LOG HOME ON THE OUTSKIRTS OF NORTHFIELD. BEAUTIFULL FENCED IN YARD, TWO DETACHED GARAGES , FULL BASEMENT WITH BOTH INSIDE AND OUTSIDE ENTRANCES . WALK-UP SECOND FLOOR FOR POSSIABLE ADDITIONAL LIVING SPACE . VACANT EZ TO SHOW.

| VACANT LZ TO SIN                 | JVV.                                             |                                  |                                                     |
|----------------------------------|--------------------------------------------------|----------------------------------|-----------------------------------------------------|
| PROPERTY DETAILS                 |                                                  |                                  |                                                     |
| Exterior<br>Wood                 | OutsideFeatures<br>Fenced Yard<br>Porch Screened | ParkingGarage<br>Detached Garage | OtherRooms<br>Breakfast Nook<br>Dining Room<br>Loft |
| Basement                         | Heating                                          | Cooling                          | Water                                               |
| Full                             | Forced Air                                       | Central                          | Public                                              |
| Inside Entrance Outside Entrance | Gas-Natural                                      |                                  |                                                     |