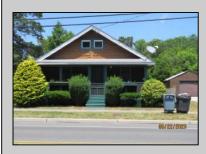

## COMMENTS

COZY LOG HOME ON THE OUTSKIRTS OF NORTHFIELD. BEAUTIFULL FENCED IN YARD, TWO DETACHED GARAGES, FULL BASEMENT WITH BOTH INSIDE AND OUTSIDE ENTRANCES. WALK-UP SECOND FLOOR FOR POSSIABLE ADDITIONAL LIVING SPACE. VACANT EZ TO SHOW. PROPERTY DETAILS

Cooling

Central

OutsideFeatures

Fenced Yard

Heating

Forced Air

Gas-Natural

Porch Screened