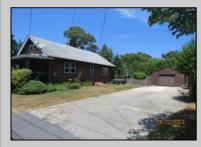

## COMMENTS

COZY LOG HOME ON THE OUTSKIRTS OF NORTHFIELD. BEAUTIFULL FENCED IN YARD, TWO DETACHED GARAGES, FULL BASEMENT WITH BOTH INSIDE AND OUTSIDE ENTRANCES. WALK-UP SECOND FLOOR FOR POSSIABLE ADDITIONAL LIVING SPACE. VACANT EZ TO SHOW. PROPERTY DETAILS

ParkingGarage Detached Garage

OtherRooms Breakfast Nook Dining Room Loft

Water Public

Unfinished Sewer

Inside Entrance

**Outside Entrance** 

Public Sewer

Exterior