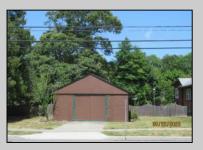

## COMMENTS

COZY LOG HOME ON THE OUTSKIRTS OF NORTHFIELD. BEAUTIFULL FENCED IN YARD, TWO DETACHED GARAGES, FULL BASEMENT WITH BOTH INSIDE AND OUTSIDE ENTRANCES. WALK-UP SECOND FLOOR FOR POSSIABLE ADDITIONAL LIVING SPACE. VACANT EZ TO SHOW. PROPERTY DETAILS

ParkingGarage Detached Garage

OtherRooms Breakfast Nook Dining Room Loft

Water Public

Unfinished Sewer

Inside Entrance

**Outside Entrance** 

Public Sewer

Exterior