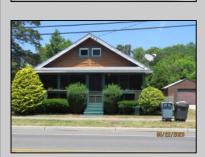

## **COMMENTS**

COZY LOG HOME ON THE OUTSKIRTS OF NORTHFIELD. BEAUTIFULL FENCED IN YARD, TWO DETACHED GARAGES, FULL BASEMENT WITH BOTH INSIDE AND OUTSIDE ENTRANCES. WALK-UP SECOND FLOOR FOR POSSIABLE ADDITIONAL LIVING SPACE. VACANT EZ TO SHOW.

| VACANT EZ TO SHOW.                                      |                                                  |                                  |                                                     |
|---------------------------------------------------------|--------------------------------------------------|----------------------------------|-----------------------------------------------------|
| PROPERTY DETAILS                                        |                                                  |                                  |                                                     |
| Exterior<br>Wood                                        | OutsideFeatures<br>Fenced Yard<br>Porch Screened | ParkingGarage<br>Detached Garage | OtherRooms<br>Breakfast Nook<br>Dining Room<br>Loft |
| Basement<br>Full<br>Inside Entrance<br>Outside Entrance | Heating<br>Forced Air<br>Gas-Natural             | Cooling<br>Central               | Water<br>Public                                     |