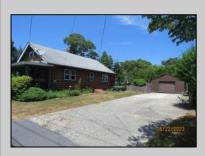

## **COMMENTS**

COZY LOG HOME ON THE OUTSKIRTS OF NORTHFIELD. BEAUTIFULL FENCED IN YARD, TWO DETACHED GARAGES, FULL BASEMENT WITH BOTH INSIDE AND OUTSIDE ENTRANCES. WALK-UP SECOND FLOOR FOR POSSIABLE ADDITIONAL LIVING SPACE. VACANT EZ TO SHOW.

| VACANT EZ TO SHOW.                                      |                                                  |                                  |                                                     |
|---------------------------------------------------------|--------------------------------------------------|----------------------------------|-----------------------------------------------------|
| PROPERTY DETAILS                                        |                                                  |                                  |                                                     |
| Exterior<br>Wood                                        | OutsideFeatures<br>Fenced Yard<br>Porch Screened | ParkingGarage<br>Detached Garage | OtherRooms<br>Breakfast Nook<br>Dining Room<br>Loft |
| Basement<br>Full<br>Inside Entrance<br>Outside Entrance | Heating<br>Forced Air<br>Gas-Natural             | Cooling<br>Central               | Water<br>Public                                     |