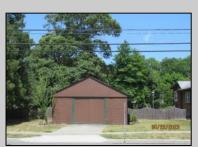

## **COMMENTS**

COZY LOG HOME ON THE OUTSKIRTS OF NORTHFIELD. BEAUTIFULL FENCED IN YARD, TWO DETACHED GARAGES, FULL BASEMENT WITH BOTH INSIDE AND OUTSIDE ENTRANCES. WALK-UP SECOND FLOOR FOR POSSIABLE ADDITIONAL LIVING SPACE. VACANT EZ TO SHOW.

| VACANT EZ TO SHOW.                                      |                                                  |                                  |                                                     |
|---------------------------------------------------------|--------------------------------------------------|----------------------------------|-----------------------------------------------------|
| PROPERTY DETAILS                                        |                                                  |                                  |                                                     |
| Exterior<br>Wood                                        | OutsideFeatures<br>Fenced Yard<br>Porch Screened | ParkingGarage<br>Detached Garage | OtherRooms<br>Breakfast Nook<br>Dining Room<br>Loft |
| Basement<br>Full<br>Inside Entrance<br>Outside Entrance | Heating<br>Forced Air<br>Gas-Natural             | Cooling<br>Central               | Water<br>Public                                     |