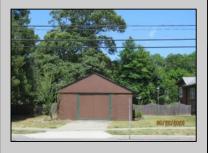

## **COMMENTS**

COZY LOG HOME ON THE OUTSKIRTS OF NORTHFIELD. BEAUTIFULL FENCED IN YARD, TWO DETACHED GARAGES, FULL BASEMENT WITH BOTH INSIDE AND OUTSIDE ENTRANCES. WALK-UP SECOND FLOOR FOR POSSIABLE ADDITIONAL LIVING SPACE. VACANT EZ TO SHOW.

| VACANT LZ TO SHOW.               |                                                  |                                  |                                                     |
|----------------------------------|--------------------------------------------------|----------------------------------|-----------------------------------------------------|
| PROPERTY DETAILS                 |                                                  |                                  |                                                     |
| Exterior<br>Wood                 | OutsideFeatures<br>Fenced Yard<br>Porch Screened | ParkingGarage<br>Detached Garage | OtherRooms<br>Breakfast Nook<br>Dining Room<br>Loft |
| Basement<br>Full                 | Heating Forced Air                               | Cooling<br>Central               | Water<br>Public                                     |
| Inside Entrance Outside Entrance | Gas-Natural                                      |                                  |                                                     |