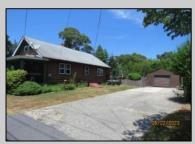

## **COMMENTS**

COZY LOG HOME ON THE OUTSKIRTS OF NORTHFIELD. BEAUTIFULL FENCED IN YARD, TWO DETACHED GARAGES, FULL BASEMENT WITH BOTH INSIDE AND OUTSIDE ENTRANCES. WALK-UP SECOND FLOOR FOR POSSIABLE ADDITIONAL LIVING SPACE. VACANT EZ TO SHOW.

| VACANT LZ TO SHOW.               |                                                  |                                  |                                                     |
|----------------------------------|--------------------------------------------------|----------------------------------|-----------------------------------------------------|
| PROPERTY DETAILS                 |                                                  |                                  |                                                     |
| Exterior<br>Wood                 | OutsideFeatures<br>Fenced Yard<br>Porch Screened | ParkingGarage<br>Detached Garage | OtherRooms<br>Breakfast Nook<br>Dining Room<br>Loft |
| Basement<br>Full                 | Heating Forced Air                               | Cooling<br>Central               | Water<br>Public                                     |
| Inside Entrance Outside Entrance | Gas-Natural                                      |                                  |                                                     |