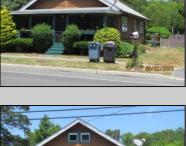

## **COMMENTS**

COZY LOG HOME ON THE OUTSKIRTS OF NORTHFIELD. BEAUTIFULL FENCED IN YARD, TWO DETACHED GARAGES , FULL BASEMENT WITH BOTH INSIDE AND OUTSIDE ENTRANCES . WALK-UP SECOND FLOOR FOR POSSIABLE ADDITIONAL LIVING SPACE .

| VACANT EZ TO SHOW.                             |                                                  |                                  |                                                     |
|------------------------------------------------|--------------------------------------------------|----------------------------------|-----------------------------------------------------|
| PROPERTY DETAILS                               |                                                  |                                  |                                                     |
| Exterior<br>Wood                               | OutsideFeatures<br>Fenced Yard<br>Porch Screened | ParkingGarage<br>Detached Garage | OtherRooms<br>Breakfast Nook<br>Dining Room<br>Loft |
| Basement Full Inside Entrance Outside Entrance | Heating<br>Forced Air<br>Gas-Natural             | Cooling<br>Central               | Water<br>Public                                     |