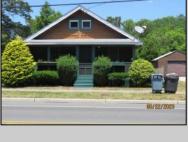

## **COMMENTS**

COZY LOG HOME ON THE OUTSKIRTS OF NORTHFIELD. BEAUTIFULL FENCED IN YARD, TWO DETACHED GARAGES , FULL BASEMENT WITH BOTH INSIDE AND OUTSIDE ENTRANCES . WALK-UP SECOND FLOOR FOR POSSIABLE ADDITIONAL LIVING SPACE .

| VACANT EZ TO SHOW.                             |                                                  |                                  |                                                     |
|------------------------------------------------|--------------------------------------------------|----------------------------------|-----------------------------------------------------|
| PROPERTY DETAILS                               |                                                  |                                  |                                                     |
| Exterior<br>Wood                               | OutsideFeatures<br>Fenced Yard<br>Porch Screened | ParkingGarage<br>Detached Garage | OtherRooms<br>Breakfast Nook<br>Dining Room<br>Loft |
| Basement Full Inside Entrance Outside Entrance | Heating<br>Forced Air<br>Gas-Natural             | Cooling<br>Central               | Water<br>Public                                     |