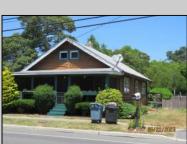

## **COMMENTS**

COZY LOG HOME ON THE OUTSKIRTS OF NORTHFIELD. BEAUTIFULL FENCED IN YARD, TWO DETACHED GARAGES , FULL BASEMENT WITH BOTH INSIDE AND OUTSIDE ENTRANCES . WALK-UP SECOND FLOOR FOR POSSIABLE ADDITIONAL LIVING SPACE .

| VACANT EZ TO SHOW.                             |                                                  |                                  |                                                     |
|------------------------------------------------|--------------------------------------------------|----------------------------------|-----------------------------------------------------|
| PROPERTY DETAILS                               |                                                  |                                  |                                                     |
| Exterior<br>Wood                               | OutsideFeatures<br>Fenced Yard<br>Porch Screened | ParkingGarage<br>Detached Garage | OtherRooms<br>Breakfast Nook<br>Dining Room<br>Loft |
| Basement Full Inside Entrance Outside Entrance | Heating<br>Forced Air<br>Gas-Natural             | Cooling<br>Central               | Water<br>Public                                     |