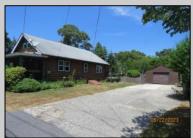

## **COMMENTS**

COZY LOG HOME ON THE OUTSKIRTS OF NORTHFIELD. BEAUTIFULL FENCED IN YARD, TWO DETACHED GARAGES , FULL BASEMENT WITH BOTH INSIDE AND OUTSIDE ENTRANCES . WALK-UP SECOND FLOOR FOR POSSIABLE ADDITIONAL LIVING SPACE .

| VACANT EZ TO SHOW.                             |                                                  |                                  |                                                     |
|------------------------------------------------|--------------------------------------------------|----------------------------------|-----------------------------------------------------|
| PROPERTY DETAILS                               |                                                  |                                  |                                                     |
| Exterior<br>Wood                               | OutsideFeatures<br>Fenced Yard<br>Porch Screened | ParkingGarage<br>Detached Garage | OtherRooms<br>Breakfast Nook<br>Dining Room<br>Loft |
| Basement Full Inside Entrance Outside Entrance | Heating<br>Forced Air<br>Gas-Natural             | Cooling<br>Central               | Water<br>Public                                     |