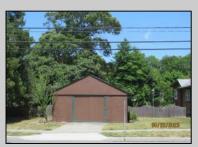

## **COMMENTS**

COZY LOG HOME ON THE OUTSKIRTS OF NORTHFIELD. BEAUTIFULL FENCED IN YARD, TWO DETACHED GARAGES , FULL BASEMENT WITH BOTH INSIDE AND OUTSIDE ENTRANCES . WALK-UP SECOND FLOOR FOR POSSIABLE ADDITIONAL LIVING SPACE .

| VACANT EZ TO SHOW.                             |                                                  |                                  |                                                     |
|------------------------------------------------|--------------------------------------------------|----------------------------------|-----------------------------------------------------|
| PROPERTY DETAILS                               |                                                  |                                  |                                                     |
| Exterior<br>Wood                               | OutsideFeatures<br>Fenced Yard<br>Porch Screened | ParkingGarage<br>Detached Garage | OtherRooms<br>Breakfast Nook<br>Dining Room<br>Loft |
| Basement Full Inside Entrance Outside Entrance | Heating<br>Forced Air<br>Gas-Natural             | Cooling<br>Central               | Water<br>Public                                     |