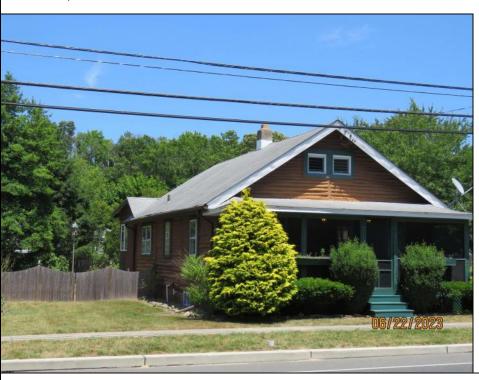

## **COMMENTS**

COZY LOG HOME ON THE OUTSKIRTS OF NORTHFIELD. BEAUTIFULL FENCED IN YARD, TWO DETACHED GARAGES , FULL BASEMENT WITH BOTH INSIDE AND OUTSIDE ENTRANCES . WALK-UP SECOND FLOOR FOR POSSIABLE ADDITIONAL LIVING SPACE .

| VACANT EZ TO SHOW.                             |                                                  |                                  |                                                     |
|------------------------------------------------|--------------------------------------------------|----------------------------------|-----------------------------------------------------|
| PROPERTY DETAILS                               |                                                  |                                  |                                                     |
| Exterior<br>Wood                               | OutsideFeatures<br>Fenced Yard<br>Porch Screened | ParkingGarage<br>Detached Garage | OtherRooms<br>Breakfast Nook<br>Dining Room<br>Loft |
| Basement Full Inside Entrance Outside Entrance | Heating<br>Forced Air<br>Gas-Natural             | Cooling<br>Central               | Water<br>Public                                     |