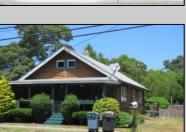

## **COMMENTS**

COZY LOG HOME ON THE OUTSKIRTS OF NORTHFIELD. BEAUTIFULL FENCED IN YARD, TWO DETACHED GARAGES, FULL BASEMENT WITH BOTH INSIDE AND OUTSIDE ENTRANCES. WALK-UP SECOND FLOOR FOR POSSIABLE ADDITIONAL LIVING SPACE. VACANT EZ TO SHOW.

| VACANT EZ TO SHOW.                                      |                                                  |                                  |                                                     |
|---------------------------------------------------------|--------------------------------------------------|----------------------------------|-----------------------------------------------------|
| PROPERTY DETAILS                                        |                                                  |                                  |                                                     |
| Exterior<br>Wood                                        | OutsideFeatures<br>Fenced Yard<br>Porch Screened | ParkingGarage<br>Detached Garage | OtherRooms<br>Breakfast Nook<br>Dining Room<br>Loft |
| Basement<br>Full<br>Inside Entrance<br>Outside Entrance | Heating<br>Forced Air<br>Gas-Natural             | Cooling<br>Central               | Water<br>Public                                     |