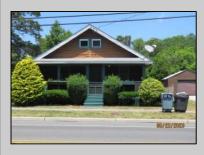

## **COMMENTS**

COZY LOG HOME ON THE OUTSKIRTS OF NORTHFIELD. BEAUTIFULL FENCED IN YARD, TWO DETACHED GARAGES, FULL BASEMENT WITH BOTH INSIDE AND OUTSIDE ENTRANCES. WALK-UP SECOND FLOOR FOR POSSIABLE ADDITIONAL LIVING SPACE. VACANT EZ TO SHOW.

| VACANT EZ TO SHOW.                                      |                                                  |                                  |                                                     |
|---------------------------------------------------------|--------------------------------------------------|----------------------------------|-----------------------------------------------------|
| PROPERTY DETAILS                                        |                                                  |                                  |                                                     |
| Exterior<br>Wood                                        | OutsideFeatures<br>Fenced Yard<br>Porch Screened | ParkingGarage<br>Detached Garage | OtherRooms<br>Breakfast Nook<br>Dining Room<br>Loft |
| Basement<br>Full<br>Inside Entrance<br>Outside Entrance | Heating<br>Forced Air<br>Gas-Natural             | Cooling<br>Central               | Water<br>Public                                     |