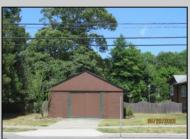

## **COMMENTS**

COZY LOG HOME ON THE OUTSKIRTS OF NORTHFIELD. BEAUTIFULL FENCED IN YARD, TWO DETACHED GARAGES, FULL BASEMENT WITH BOTH INSIDE AND OUTSIDE ENTRANCES. WALK-UP SECOND FLOOR FOR POSSIABLE ADDITIONAL LIVING SPACE. VACANT EZ TO SHOW.

| VACANT EZ TO SHOW.                                      |                                                  |                                  |                                                     |
|---------------------------------------------------------|--------------------------------------------------|----------------------------------|-----------------------------------------------------|
| PROPERTY DETAILS                                        |                                                  |                                  |                                                     |
| Exterior<br>Wood                                        | OutsideFeatures<br>Fenced Yard<br>Porch Screened | ParkingGarage<br>Detached Garage | OtherRooms<br>Breakfast Nook<br>Dining Room<br>Loft |
| Basement<br>Full<br>Inside Entrance<br>Outside Entrance | Heating<br>Forced Air<br>Gas-Natural             | Cooling<br>Central               | Water<br>Public                                     |