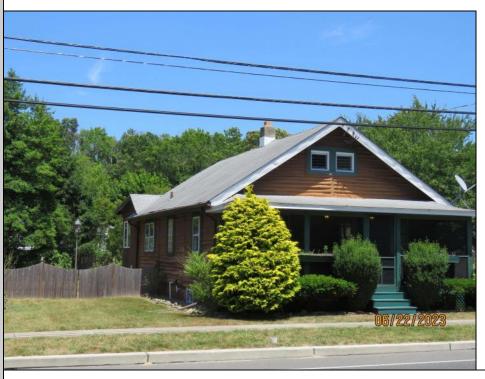

## **COMMENTS**

COZY LOG HOME ON THE OUTSKIRTS OF NORTHFIELD. BEAUTIFULL FENCED IN YARD, TWO DETACHED GARAGES, FULL BASEMENT WITH BOTH INSIDE AND OUTSIDE ENTRANCES. WALK-UP SECOND FLOOR FOR POSSIABLE ADDITIONAL LIVING SPACE. VACANT EZ TO SHOW.

| VACANT EZ TO SHOW.                                      |                                                  |                                  |                                                     |
|---------------------------------------------------------|--------------------------------------------------|----------------------------------|-----------------------------------------------------|
| PROPERTY DETAILS                                        |                                                  |                                  |                                                     |
| Exterior<br>Wood                                        | OutsideFeatures<br>Fenced Yard<br>Porch Screened | ParkingGarage<br>Detached Garage | OtherRooms<br>Breakfast Nook<br>Dining Room<br>Loft |
| Basement<br>Full<br>Inside Entrance<br>Outside Entrance | Heating<br>Forced Air<br>Gas-Natural             | Cooling<br>Central               | Water<br>Public                                     |