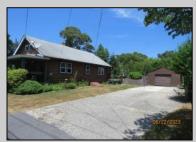

## **COMMENTS**

COZY LOG HOME ON THE OUTSKIRTS OF NORTHFIELD. BEAUTIFULL FENCED IN YARD, TWO DETACHED GARAGES, FULL BASEMENT WITH BOTH INSIDE AND OUTSIDE ENTRANCES. WALK-UP SECOND FLOOR FOR POSSIABLE ADDITIONAL LIVING SPACE. VACANT EZ TO SHOW.

| VACANT EZ TO SHOW.                                      |                                                  |                                  |                                                     |
|---------------------------------------------------------|--------------------------------------------------|----------------------------------|-----------------------------------------------------|
| PROPERTY DETAILS                                        |                                                  |                                  |                                                     |
| Exterior<br>Wood                                        | OutsideFeatures<br>Fenced Yard<br>Porch Screened | ParkingGarage<br>Detached Garage | OtherRooms<br>Breakfast Nook<br>Dining Room<br>Loft |
| Basement<br>Full<br>Inside Entrance<br>Outside Entrance | Heating<br>Forced Air<br>Gas-Natural             | Cooling<br>Central               | Water<br>Public                                     |