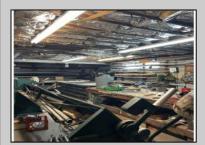

## COMMENTS

Commercial building over 7,000 sf total, including shop areas which can be more warehouse. Plus retail frontage with office space. Plenty of off street parking for company vehicles. Selling the building at \$699,900. The building has a retail show room, 3 phaser electric, gas heat and 20 ton AC unit. The property sits in the UEZ commercial zone in the business district. Owner is retiring after 55 years of operating this glass business. This building is in an excellent location. Owner willing to negotiate a price for everything. SOLD AS IS

PROPERTY DETAILS

Exterior Block Masonry

Heating Forced Air Gas-Natural

Electric

**OutsideFeatures** 

ParkingGarage 6 to 10 Spaces Off Street Paved

HotWater Gas InteriorFeatures Restroom Security System Smoke/Fire Alarm Storage Three Phase Electric