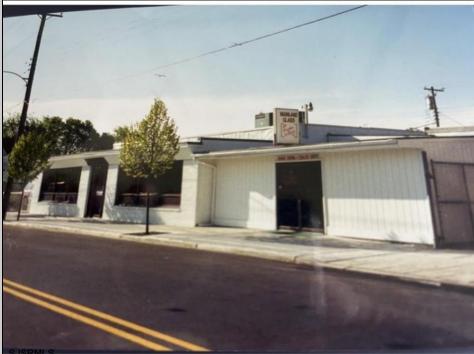

## COMMENTS

Commercial building over 7,000 sf total, including shop areas which can be more warehouse. Plus retail frontage with office space. Plenty of off street parking for company vehicles. Selling the building at \$699,900. The building has a retail show room, 3 phaser electric, gas heat and 20 ton AC unit. The property sits in the UEZ commercial zone in the business district. Owner is retiring after 55 years of operating this glass business. This building is in an excellent location. Owner willing to negotiate a price for everything. SOLD AS IS

PROPERTY DETAILS

Exterior Block Masonry

Heating Forced Air Gas-Natural

Electric

**OutsideFeatures** 

ParkingGarage 6 to 10 Spaces Off Street Paved

HotWater Gas InteriorFeatures Restroom Security System Smoke/Fire Alarm Storage Three Phase Electric