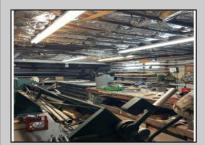

## COMMENTS

Commercial building over 7,000 sf total, including shop areas which can be more warehouse. Plus retail frontage with office space. Plenty of off street parking for company vehicles. Selling the building at \$699,900. The building has a retail show room, 3 phaser electric, gas heat and 20 ton AC unit. The property sits in the UEZ commercial zone in the business district. Owner is retiring after 55 years of operating this glass business. This building is in an excellent location. Owner willing to negotiate a price for everything. SOLD AS IS