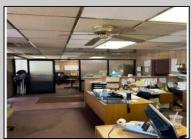

## COMMENTS

Commercial building over 7,000 sf total, including shop areas which can be more warehouse. Plus retail frontage with office space. Plenty of off street parking for company vehicles. Selling the building at \$699,900. The building has a retail show room, 3 phaser electric, gas heat and 20 ton AC unit. The property sits in the UEZ commercial zone in the business district. Owner is retiring after 55 years of operating this glass business. This building is in an excellent location. Owner willing to negotiate a price for everything. SOLD AS IS