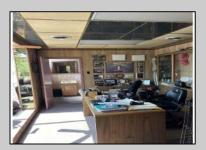

## COMMENTS

Commercial building over 7,000 sf total, including shop areas which can be more warehouse. Plus retail frontage with office space. Plenty of off street parking for company vehicles. Selling the building at \$699,900. The building has a retail show room, 3 phaser electric, gas heat and 20 ton AC unit. The property sits in the UEZ commercial zone in the business district. Owner is retiring after 55 years of operating this glass business. This building is in an excellent location. Owner willing to negotiate a price for everything. SOLD AS IS