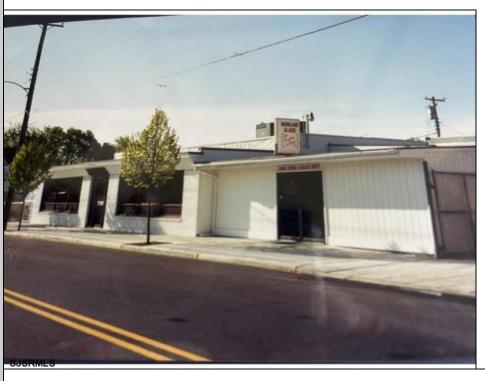

Berger Realty, Inc. 3160 Asbury Avenue Ocean City, NJ 08226 1-877-237-4371 / 609-399-0076

53 West Jersey Pleasantville, NJ 08232

Asking \$699,900.00

## COMMENTS

Commercial building over 7,000 sf total, including shop areas which can be more warehouse. Plus retail frontage with office space. Plenty of off street parking for company vehicles. Selling the building at \$699,900. The building has a retail show room, 3 phaser electric, gas heat and 20 ton AC unit. The property sits in the UEZ commercial zone in the business district. Owner is retiring after 55 years of operating this glass business. This building is in an excellent location. Owner willing to negotiate a price for everything. SOLD AS IS