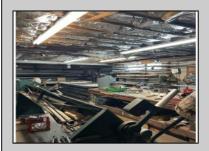

## COMMENTS

Commercial building over 7,000 sf total, including shop areas which can be more warehouse. Plus retail frontage with office space. Plenty of off street parking for company vehicles. Selling the building at \$699,900. The building has a retail show room, 3 phaser electric, gas heat and 20 ton AC unit. The property sits in the UEZ commercial zone in the business district. Owner is retiring after 55 years of operating this glass business. This building is in an excellent location. Owner willing to negotiate a price for everything. SOLD AS IS

| PROPERTY DETAILS |                  |                |                      |
|------------------|------------------|----------------|----------------------|
| Exterior         | OutsideFeatures  | ParkingGarage  | InteriorFeatures     |
| Block            | Fence            | 6 to 10 Spaces | Restroom             |
| Masonry          | Loading Dock     | Off Street     | Security System      |
|                  | Sign             | Paved          | Smoke/Fire Alarm     |
|                  | Storage Building |                | Storage              |
|                  | Truck Door       |                | Three Phase Electric |
|                  |                  |                |                      |