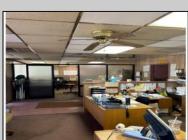

## COMMENTS

Commercial building over 7,000 sf total, including shop areas which can be more warehouse. Plus retail frontage with office space. Plenty of off street parking for company vehicles. Selling the building at \$699,900. The building has a retail show room, 3 phaser electric, gas heat and 20 ton AC unit. The property sits in the UEZ commercial zone in the business district. Owner is retiring after 55 years of operating this glass business. This building is in an excellent location. Owner willing to negotiate a price for everything. SOLD AS IS