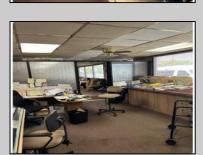

## COMMENTS

Commercial building over 7,000 sf total, including shop areas which can be more warehouse. Plus retail frontage with office space. Plenty of off street parking for company vehicles. Selling the building at \$699,900. The building has a retail show room, 3 phaser electric, gas heat and 20 ton AC unit. The property sits in the UEZ commercial zone in the business district. Owner is retiring after 55 years of operating this glass business. This building is in an excellent location. Owner willing to negotiate a price for everything. SOLD AS IS