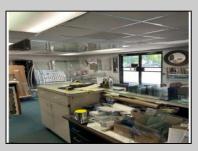

## COMMENTS

Commercial building over 7,000 sf total, including shop areas which can be more warehouse. Plus retail frontage with office space. Plenty of off street parking for company vehicles. Selling the building at \$699,900. The building has a retail show room, 3 phaser electric, gas heat and 20 ton AC unit. The property sits in the UEZ commercial zone in the business district. Owner is retiring after 55 years of operating this glass business. This building is in an excellent location. Owner willing to negotiate a price for everything. SOLD AS IS