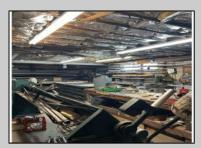

## COMMENTS

Commercial building over 7,000 sf total, including shop areas which can be more warehouse. Plus retail frontage with office space. Plenty of off street parking for company vehicles. Selling the building at \$699,900. The building has a retail show room, 3 phaser electric, gas heat and 20 ton AC unit. The property sits in the UEZ commercial zone in the business district. Owner is retiring after 55 years of operating this glass business. This building is in an excellent location. Owner willing to negotiate a price for everything business all equipment including stock, machinery, 2 delivery trucks and a forklift. SOLD AS IS