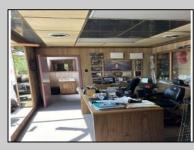

## COMMENTS

Commercial building over 7,000 sf total, including shop areas which can be more warehouse. Plus retail frontage with office space. Plenty of off street parking for company vehicles. Selling the building at \$699,900. The building has a retail show room, 3 phaser electric, gas heat and 20 ton AC unit. The property sits in the UEZ commercial zone in the business district. Owner is retiring after 55 years of operating this glass business. This building is in an excellent location. Owner willing to negotiate a price for everything business all equipment including stock, machinery, 2 delivery trucks and a forklift. SOLD AS IS