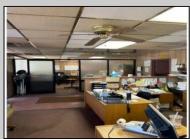

## COMMENTS

Commercial building over 7,000 sf total, including shop areas which can be more warehouse. Plus retail frontage with office space. Plenty of off street parking for company vehicles. Selling the building at \$699,900. The building has a retail show room, 3 phaser electric, gas heat and 20 ton AC unit. The property sits in the UEZ commercial zone in the business district. Owner is retiring after 55 years of operating this glass business. This building is in an excellent location. Owner willing to negotiate a price for everything. SOLD AS IS

PROPERTY DETAILS

Exterior Block Masonry

Heating Forced Air Gas-Natural

**OutsideFeatures** 

Loading Dock

Fence

ParkingGarage 6 to 10 Spaces Off Street Paved

HotWater Gas e InteriorFeatures s Restroom Security System Smoke/Fire Alarm Storage