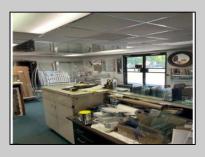

## COMMENTS

Commercial building over 7,000 sf total, including shop areas which can be more warehouse. Plus retail frontage with office space. Plenty of off street parking for company vehicles. Selling the building at \$699,900. The building has a retail show room, 3 phaser electric, gas heat and 20 ton AC unit. The property sits in the UEZ commercial zone in the business district. Owner is retiring after 55 years of operating this glass business. This building is in an excellent location. Owner willing to negotiate a price for everything. SOLD AS IS

PROPERTY DETAILS

Exterior Block Masonry

Heating Forced Air Gas-Natural

**OutsideFeatures** 

Loading Dock

Fence

ParkingGarage 6 to 10 Spaces Off Street Paved

HotWater Gas e InteriorFeatures s Restroom Security System Smoke/Fire Alarm Storage