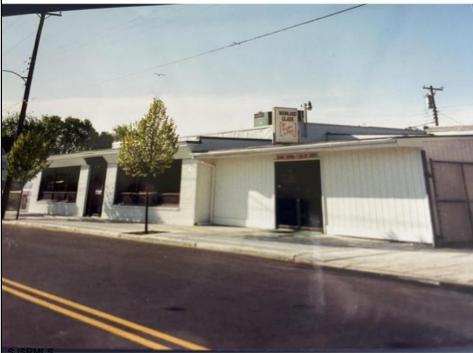

## COMMENTS

Commercial building over 7,000 sf total, including shop areas which can be more warehouse. Plus retail frontage with office space. Plenty of off street parking for company vehicles. Selling the building at \$699,900. The building has a retail show room, 3 phaser electric, gas heat and 20 ton AC unit. The property sits in the UEZ commercial zone in the business district. Owner is retiring after 55 years of operating this glass business. This building is in an excellent location. Owner willing to negotiate a price for everything. SOLD AS IS