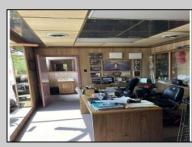

## COMMENTS

Commercial building over 7,000 sf total, including shop areas which can be more warehouse. Plus retail frontage with office space. Plenty of off street parking for company vehicles. Selling the building at \$699,900. The building has a retail show room, 3 phaser electric, gas heat and 20 ton AC unit. The property sits in the UEZ commercial zone in the business district. Owner is retiring after 55 years of operating this glass business. This building is in an excellent location. Owner willing to negotiate a price for everything. SOLD AS IS

PROPERTY DETAILS

Exterior Block Masonry

Heating Forced Air Gas-Natural

**OutsideFeatures** 

Loading Dock

Fence

ParkingGarage 6 to 10 Spaces Off Street Paved

HotWater Gas e InteriorFeatures s Restroom Security System Smoke/Fire Alarm Storage