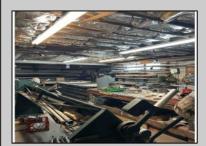

## COMMENTS

Commercial building over 7,000 sf total, including shop areas which can be more warehouse. Plus retail frontage with office space. Plenty of off street parking for company vehicles. Selling the building at \$699,900. The building has a retail show room, 3 phaser electric, gas heat and 20 ton AC unit. The property sits in the UEZ commercial zone in the business district. Owner is retiring after 55 years of operating this glass business. This building is in an excellent location. Owner willing to negotiate a price for everything. SOLD AS IS