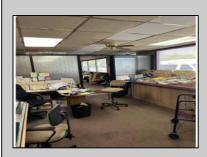

## COMMENTS

Commercial building over 7,000 sf total, including shop areas which can be more warehouse. Plus retail frontage with office space. Plenty of off street parking for company vehicles. Selling the building at \$699,900. The building has a retail show room, 3 phaser electric, gas heat and 20 ton AC unit. The property sits in the UEZ commercial zone in the business district. Owner is retiring after 55 years of operating this glass business. This building is in an excellent location. Owner willing to negotiate a price for everything. SOLD AS IS

PROPERTY DETAILS

Exterior Block Masonry

Heating Forced Air Gas-Natural

**OutsideFeatures** 

Loading Dock

Fence

ParkingGarage 6 to 10 Spaces Off Street Paved

HotWater Gas e InteriorFeatures s Restroom Security System Smoke/Fire Alarm Storage