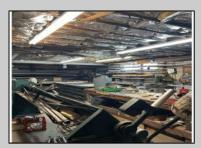

## COMMENTS

Commercial building over 7,000 sf total, including shop areas which can be more warehouse. Plus retail frontage with office space. Plenty of off street parking for company vehicles. Selling the building at \$699,900. The building has a retail show room, 3 phaser electric, gas heat and 20 ton AC unit. The property sits in the UEZ commercial zone in the business district. Owner is retiring after 55 years of operating this glass business. This building is in an excellent location. Owner willing to negotiate a price for everything business all equipment including stock, machinery, 2 delivery trucks and a forklift. SOLD AS IS **PROPERTY DETAILS** 