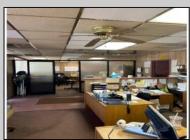

## COMMENTS

Commercial building over 7,000 sf total, including shop areas which can be more warehouse. Plus retail frontage with office space. Plenty of off street parking for company vehicles. Selling the building at \$699,900. The building has a retail show room, 3 phaser electric, gas heat and 20 ton AC unit. The property sits in the UEZ commercial zone in the business district. Owner is retiring after 55 years of operating this glass business. This building is in an excellent location. Owner willing to negotiate a price for everything business all equipment including stock, machinery, 2 delivery trucks and a forklift. SOLD AS IS **PROPERTY DETAILS** 