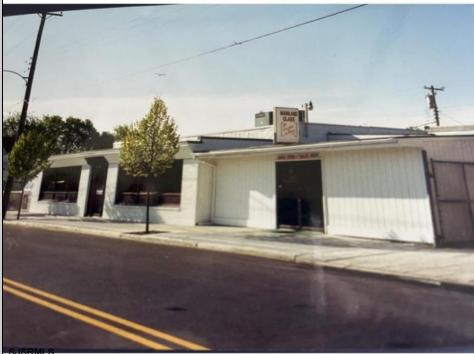

## COMMENTS

Commercial building over 7,000 sf total, including shop areas which can be more warehouse. Plus retail frontage with office space. Plenty of off street parking for company vehicles. Selling the building at \$699,900. The building has a retail show room, 3 phaser electric, gas heat and 20 ton AC unit. The property sits in the UEZ commercial zone in the business district. Owner is retiring after 55 years of operating this glass business. This building is in an excellent location. Owner willing to negotiate a price for everything business all equipment including stock, machinery, 2 delivery trucks and a forklift. SOLD AS IS **PROPERTY DETAILS** 

Exterior Block Masonry

Loading Dock Sign Storage Building Truck Door Cooling

Central

Electric

Fence

Heating Forced Air Gas-Natural

**OutsideFeatures** Paved

> HotWater Gas