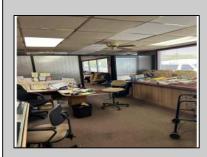

## COMMENTS

Commercial building over 7,000 sf total, including shop areas which can be more warehouse. Plus retail frontage with office space. Plenty of off street parking for company vehicles. Selling the building at \$699,900. The building has a retail show room, 3 phaser electric, gas heat and 20 ton AC unit. The property sits in the UEZ commercial zone in the business district. Owner is retiring after 55 years of operating this glass business. This building is in an excellent location. Owner willing to negotiate a price for everything business all equipment including stock, machinery, 2 delivery trucks and a forklift. SOLD AS IS **PROPERTY DETAILS** 