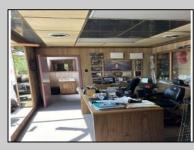

## COMMENTS

Commercial building over 7,000 sf total, including shop areas which can be more warehouse. Plus retail frontage with office space. Plenty of off street parking for company vehicles. Selling the building at \$699,900. The building has a retail show room, 3 phaser electric, gas heat and 20 ton AC unit. The property sits in the UEZ commercial zone in the business district. Owner is retiring after 55 years of operating this glass business. This building is in an excellent location. Owner willing to negotiate a price for everything business all equipment including stock, machinery, 2 delivery trucks and a forklift. SOLD AS IS **PROPERTY DETAILS** 