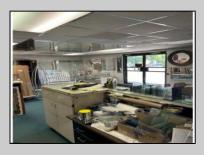

## COMMENTS

Commercial building over 7,000 sf total, including shop areas which can be more warehouse. Plus retail frontage with office space. Plenty of off street parking for company vehicles. Selling the building at \$699,900. The building has a retail show room, 3 phaser electric, gas heat and 20 ton AC unit. The property sits in the UEZ commercial zone in the business district. Owner is retiring after 55 years of operating this glass business. This building is in an excellent location. Owner willing to negotiate a price for everything business all equipment including stock, machinery, 2 delivery trucks and a forklift. SOLD AS IS **PROPERTY DETAILS** 