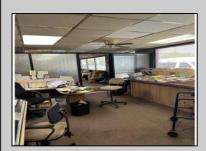

## COMMENTS

Commercial building over 7,000 sf total, including shop areas which can be more warehouse. Plus retail frontage with office space. Plenty of off street parking for company vehicles. Selling the building at \$699,900. The building has a retail show room, 3 phaser electric, gas heat and 20 ton AC unit. The property sits in the UEZ commercial zone in the business district. Owner is retiring after 55 years of operating this glass business. This building is in an excellent location. Owner willing to negotiate a price for everything. SOLD AS IS