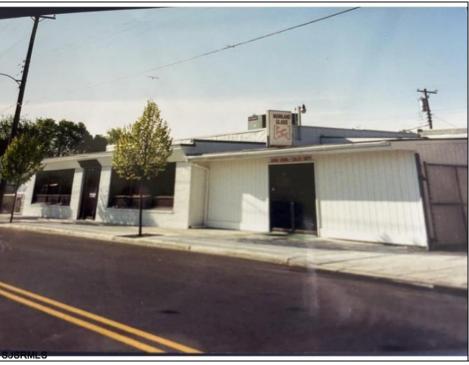

## COMMENTS

Commercial building over 7,000 sf total, including shop areas which can be more warehouse. Plus retail frontage with office space. Plenty of off street parking for company vehicles. Selling the building at \$699,900. The building has a retail show room, 3 phaser electric, gas heat and 20 ton AC unit. The property sits in the UEZ commercial zone in the business district. Owner is retiring after 55 years of operating this glass business. This building is in an excellent location. Owner willing to negotiate a price for everything. SOLD AS IS