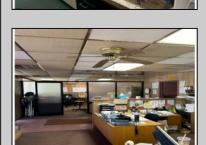

## COMMENTS

Commercial building over 7,000 sf total, including shop areas which can be more warehouse. Plus retail frontage with office space. Plenty of off street parking for company vehicles. Selling the building at \$699,900. The building has a retail show room, 3 phaser electric, gas heat and 20 ton AC unit. The property sits in the UEZ commercial zone in the business district. Owner is retiring after 55 years of operating this glass business. This building is in an excellent location. Owner willing to negotiate a price for everything. SOLD AS IS