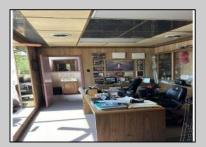

## COMMENTS

Commercial building over 7,000 sf total, including shop areas which can be more warehouse. Plus retail frontage with office space. Plenty of off street parking for company vehicles. Selling the building at \$699,900. The building has a retail show room, 3 phaser electric, gas heat and 20 ton AC unit. The property sits in the UEZ commercial zone in the business district. Owner is retiring after 55 years of operating this glass business. This building is in an excellent location. Owner willing to negotiate a price for everything. SOLD AS IS