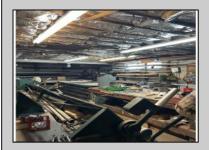

## COMMENTS

Commercial building over 7,000 sf total, including shop areas which can be more warehouse. Plus retail frontage with office space. Plenty of off street parking for company vehicles. Selling the building at \$699,900. The building has a retail show room, 3 phaser electric, gas heat and 20 ton AC unit. The property sits in the UEZ commercial zone in the business district. Owner is retiring after 55 years of operating this glass business. This building is in an excellent location. Owner willing to negotiate a price for everything. SOLD AS IS

| PROPERTY DETAILS |  |                  |                |                      |
|------------------|--|------------------|----------------|----------------------|
| Exterior         |  | OutsideFeatures  | ParkingGarage  | InteriorFeatures     |
| Block            |  | Fence            | 6 to 10 Spaces | Restroom             |
| Masonry          |  | Loading Dock     | Off Street     | Security System      |
|                  |  | Sign             | Paved          | Smoke/Fire Alarm     |
|                  |  | Storage Building |                | Storage              |
|                  |  | Truck Door       |                | Three Phase Electric |