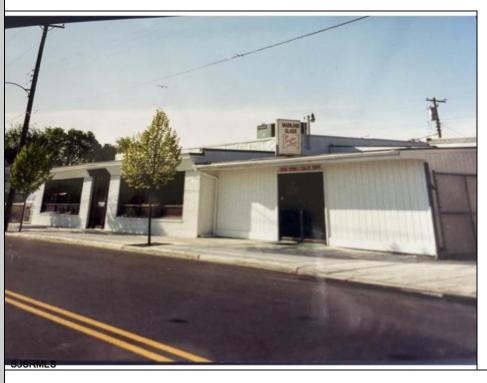

## COMMENTS

Commercial building over 7,000 sf total, including shop areas which can be more warehouse. Plus retail frontage with office space. Plenty of off street parking for company vehicles. Selling the building at \$699,900. The building has a retail show room, 3 phaser electric, gas heat and 20 ton AC unit. The property sits in the UEZ commercial zone in the business district. Owner is retiring after 55 years of operating this glass business. This building is in an excellent location. Owner willing to negotiate a price for everything business all equipment including stock, machinery, 2 delivery trucks and a forklift. SOLD AS IS