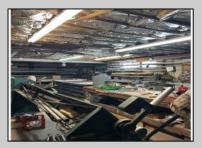

## COMMENTS

Commercial building over 7,000 sf total, including shop areas which can be more warehouse. Plus retail frontage with office space. Plenty of off street parking for company vehicles. Selling the building at \$699,900. The building has a retail show room, 3 phaser electric, gas heat and 20 ton AC unit. The property sits in the UEZ commercial zone in the business district. Owner is retiring after 55 years of operating this glass business. This building is in an excellent location. Owner willing to negotiate a price for everything business all equipment including stock, machinery, 2 delivery trucks and a forklift. SOLD AS IS