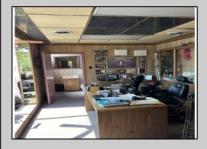

## COMMENTS

Commercial building over 7,000 sf total, including shop areas which can be more warehouse. Plus retail frontage with office space. Plenty of off street parking for company vehicles. Selling the building at \$699,900. The building has a retail show room, 3 phaser electric, gas heat and 20 ton AC unit. The property sits in the UEZ commercial zone in the business district. Owner is retiring after 55 years of operating this glass business. This building is in an excellent location. Owner willing to negotiate a price for everything business all equipment including stock, machinery, 2 delivery trucks and a forklift. SOLD AS IS