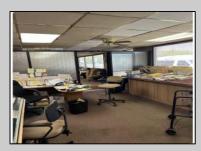

## COMMENTS

Commercial building over 7,000 sf total, including shop areas which can be more warehouse. Plus retail frontage with office space. Plenty of off street parking for company vehicles. Selling the building at \$699,900. The building has a retail show room, 3 phaser electric, gas heat and 20 ton AC unit. The property sits in the UEZ commercial zone in the business district. Owner is retiring after 55 years of operating this glass business. This building is in an excellent location. Owner willing to negotiate a price for everything business all equipment including stock, machinery, 2 delivery trucks and a forklift. SOLD AS IS

| PROPERTY DETAILS |            |  |
|------------------|------------|--|
| OutoidoFooturos  | DorleinaCe |  |

| Exterior | OutsideFeatures  | ParkingGarage  | interiorFeatures     |
|----------|------------------|----------------|----------------------|
| Block    | Fence            | 6 to 10 Spaces | Restroom             |
| Masonry  | Loading Dock     | Off Street     | Security System      |
|          | Sign             | Paved          | Smoke/Fire Alarm     |
|          | Storage Building |                | Storage              |
|          | Truck Door       |                | Three Phase Electric |