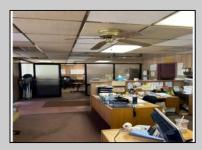

## COMMENTS

Commercial building over 7,000 sf total, including shop areas which can be more warehouse. Plus retail frontage with office space. Plenty of off street parking for company vehicles. Selling the building at \$699,900. The building has a retail show room, 3 phaser electric, gas heat and 20 ton AC unit. The property sits in the UEZ commercial zone in the business district. Owner is retiring after 55 years of operating this glass business. This building is in an excellent location. Owner willing to negotiate a price for everything business all equipment including stock, machinery, 2 delivery trucks and a forklift. SOLD AS IS

| PROPERTY DETAILS |            |  |
|------------------|------------|--|
| OutoidoFooturos  | DorleinaCe |  |

| Exterior | OutsideFeatures  | ParkingGarage  | interiorFeatures     |
|----------|------------------|----------------|----------------------|
| Block    | Fence            | 6 to 10 Spaces | Restroom             |
| Masonry  | Loading Dock     | Off Street     | Security System      |
|          | Sign             | Paved          | Smoke/Fire Alarm     |
|          | Storage Building |                | Storage              |
|          | Truck Door       |                | Three Phase Electric |