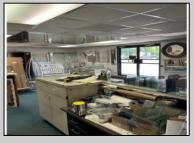

## COMMENTS

Commercial building over 7,000 sf total, including shop areas which can be more warehouse. Plus retail frontage with office space. Plenty of off street parking for company vehicles. Selling the building at \$699,900. The building has a retail show room, 3 phaser electric, gas heat and 20 ton AC unit. The property sits in the UEZ commercial zone in the business district. Owner is retiring after 55 years of operating this glass business. This building is in an excellent location. Owner willing to negotiate a price for everything business all equipment including stock, machinery, 2 delivery trucks and a forklift. SOLD AS IS

| PROPERTY DETAILS |            |  |
|------------------|------------|--|
| OutoidoFooturos  | DorleinaCe |  |

| Exterior | OutsideFeatures  | ParkingGarage  | interiorFeatures     |
|----------|------------------|----------------|----------------------|
| Block    | Fence            | 6 to 10 Spaces | Restroom             |
| Masonry  | Loading Dock     | Off Street     | Security System      |
|          | Sign             | Paved          | Smoke/Fire Alarm     |
|          | Storage Building |                | Storage              |
|          | Truck Door       |                | Three Phase Electric |