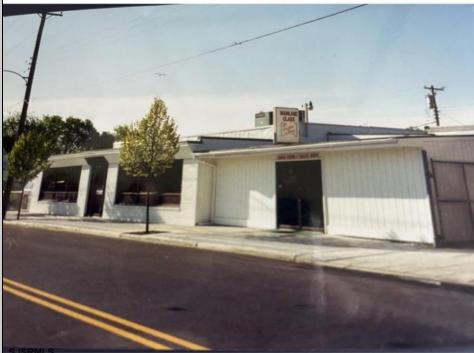

## COMMENTS

Commercial building over 7,000 sf total, including shop areas which can be more warehouse. Plus retail frontage with office space. Plenty of off street parking for company vehicles. Selling the building at \$699,900. The building has a retail show room, 3 phaser electric, gas heat and 20 ton AC unit. The property sits in the UEZ commercial zone in the business district. Owner is retiring after 55 years of operating this glass business. This building is in an excellent location. Owner willing to negotiate a price for everything. SOLD AS IS

PROPERTY DETAILS

Exterior Block Masonry

Heating Forced Air Gas-Natural

Electric

**OutsideFeatures** 

ParkingGarage 6 to 10 Spaces Off Street Paved

HotWater Gas InteriorFeatures Restroom Security System Smoke/Fire Alarm Storage Three Phase Electric