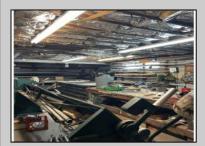

## COMMENTS

Commercial building over 7,000 sf total, including shop areas which can be more warehouse. Plus retail frontage with office space. Plenty of off street parking for company vehicles. Selling the building at \$699,900. The building has a retail show room, 3 phaser electric, gas heat and 20 ton AC unit. The property sits in the UEZ commercial zone in the business district. Owner is retiring after 55 years of operating this glass business. This building is in an excellent location. Owner willing to negotiate a price for everything. SOLD AS IS

PROPERTY DETAILS

Exterior Block Masonry

Heating Forced Air Gas-Natural

Electric

**OutsideFeatures** 

ParkingGarage 6 to 10 Spaces Off Street Paved

HotWater Gas InteriorFeatures Restroom Security System Smoke/Fire Alarm Storage Three Phase Electric