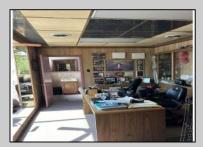

## **COMMENTS**

Commercial building over 7,000 sf total, including shop areas which can be more warehouse. Plus retail frontage with office space. Plenty of off street parking for company vehicles. Selling the building at \$699,900. The building has a retail show room, 3 phaser electric, gas heat and 20 ton AC unit. The property sits in the UEZ commercial zone in the business district. Owner is retiring after 55 years of operating this glass business. This building is in an excellent location. Owner willing to negotiate a price for everything. SOLD AS IS