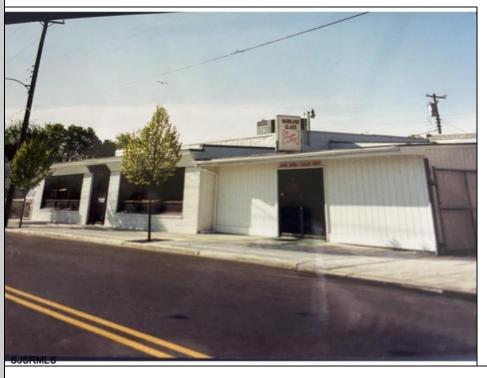

## **COMMENTS**

Commercial building over 7,000 sf total, including shop areas which can be more warehouse. Plus retail frontage with office space. Plenty of off street parking for company vehicles. Selling the building at \$699,900. The building has a retail show room, 3 phaser electric, gas heat and 20 ton AC unit. The property sits in the UEZ commercial zone in the business district. Owner is retiring after 55 years of operating this glass business. This building is in an excellent location. Owner willing to negotiate a price for everything. SOLD AS IS