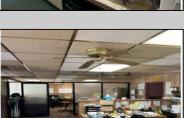

## **COMMENTS**

Commercial building over 7,000 sf total, including shop areas which can be more warehouse. Plus retail frontage with office space. Plenty of off street parking for company vehicles. Selling the building at \$699,900. The building has a retail show room, 3 phaser electric, gas heat and 20 ton AC unit. The property sits in the UEZ commercial zone in the business district. Owner is retiring after 55 years of operating this glass business. This building is in an excellent location. Owner willing to negotiate a price for everything. SOLD AS IS