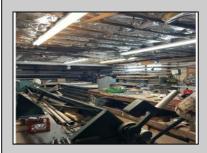

## **COMMENTS**

Commercial building over 7,000 sf total, including shop areas which can be more warehouse. Plus retail frontage with office space. Plenty of off street parking for company vehicles. Selling the building at \$699,900. The building has a retail show room, 3 phaser electric, gas heat and 20 ton AC unit. The property sits in the UEZ commercial zone in the business district. Owner is retiring after 55 years of operating this glass business. This building is in an excellent location. Owner willing to negotiate a price for everything. SOLD AS IS

| PROPERTY DETAILS |                  |                |                      |
|------------------|------------------|----------------|----------------------|
| Exterior         | OutsideFeatures  | ParkingGarage  | InteriorFeatures     |
| Block            | Fence            | 6 to 10 Spaces | Restroom             |
| Masonry          | Loading Dock     | Off Street     | Security System      |
|                  | Sign             | Paved          | Smoke/Fire Alarm     |
|                  | Storage Building |                | Storage              |
|                  | Truck Door       |                | Three Phase Electric |
|                  |                  |                |                      |