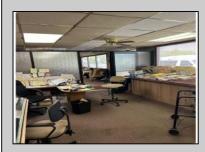

## **COMMENTS**

Commercial building over 7,000 sf total, including shop areas which can be more warehouse. Plus retail frontage with office space. Plenty of off street parking for company vehicles. Selling the building at \$699,900. The building has a retail show room, 3 phaser electric, gas heat and 20 ton AC unit. The property sits in the UEZ commercial zone in the business district. Owner is retiring after 55 years of operating this glass business. This building is in an excellent location. Owner willing to negotiate a price for everything. SOLD AS IS