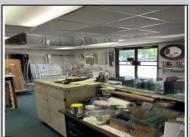

## **COMMENTS**

Commercial building over 7,000 sf total, including shop areas which can be more warehouse. Plus retail frontage with office space. Plenty of off street parking for company vehicles. Selling the building at \$699,900. The building has a retail show room, 3 phaser electric, gas heat and 20 ton AC unit. The property sits in the UEZ commercial zone in the business district. Owner is retiring after 55 years of operating this glass business. This building is in an excellent location. Owner willing to negotiate a price for everything. SOLD AS IS