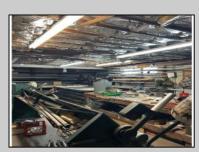

## COMMENTS

Commercial building over 7,000 sf total, including shop areas which can be more warehouse. Plus retail frontage with office space. Plenty of off street parking for company vehicles. Selling the building at \$699,900. The building has a retail show room, 3 phaser electric, gas heat and 20 ton AC unit. The property sits in the UEZ commercial zone in the business district. Owner is retiring after 55 years of operating this glass business. This building is in an excellent location. Owner willing to negotiate a price for everything. SOLD AS IS