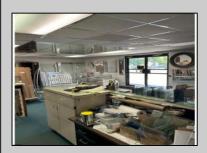

## COMMENTS

Commercial building over 7,000 sf total, including shop areas which can be more warehouse. Plus retail frontage with office space. Plenty of off street parking for company vehicles. Selling the building at \$699,900. The building has a retail show room, 3 phaser electric, gas heat and 20 ton AC unit. The property sits in the UEZ commercial zone in the business district. Owner is retiring after 55 years of operating this glass business. This building is in an excellent location. Owner willing to negotiate a price for everything. SOLD AS IS