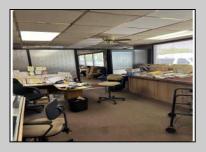

## COMMENTS

Commercial building over 7,000 sf total, including shop areas which can be more warehouse. Plus retail frontage with office space. Plenty of off street parking for company vehicles. Selling the building at \$699,900. The building has a retail show room, 3 phaser electric, gas heat and 20 ton AC unit. The property sits in the UEZ commercial zone in the business district. Owner is retiring after 55 years of operating this glass business. This building is in an excellent location. Owner willing to negotiate a price for everything. SOLD AS IS