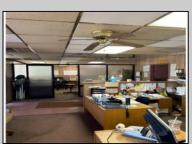

## COMMENTS

Commercial building over 7,000 sf total, including shop areas which can be more warehouse. Plus retail frontage with office space. Plenty of off street parking for company vehicles. Selling the building at \$699,900. The building has a retail show room, 3 phaser electric, gas heat and 20 ton AC unit. The property sits in the UEZ commercial zone in the business district. Owner is retiring after 55 years of operating this glass business. This building is in an excellent location. Owner willing to negotiate a price for everything. SOLD AS IS