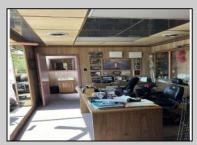

## COMMENTS

Commercial building over 7,000 sf total, including shop areas which can be more warehouse. Plus retail frontage with office space. Plenty of off street parking for company vehicles. Selling the building at \$699,900. The building has a retail show room, 3 phaser electric, gas heat and 20 ton AC unit. The property sits in the UEZ commercial zone in the business district. Owner is retiring after 55 years of operating this glass business. This building is in an excellent location. Owner willing to negotiate a price for everything. SOLD AS IS