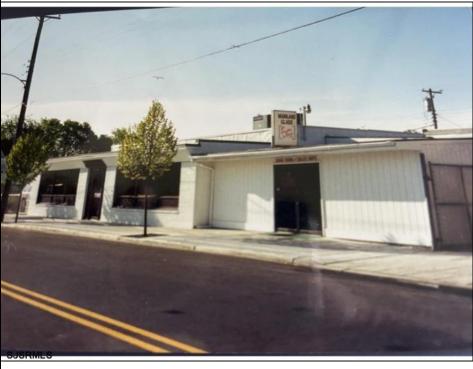

## COMMENTS

Commercial building over 7,000 sf total, including shop areas which can be more warehouse. Plus retail frontage with office space. Plenty of off street parking for company vehicles. Selling the building at \$699,900. The building has a retail show room, 3 phaser electric, gas heat and 20 ton AC unit. The property sits in the UEZ commercial zone in the business district. Owner is retiring after 55 years of operating this glass business. This building is in an excellent location. Owner willing to negotiate a price for everything. SOLD AS IS