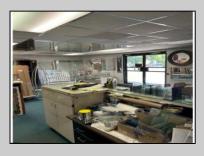

## COMMENTS

Commercial building over 7,000 sf total, including shop areas which can be more warehouse. Plus retail frontage with office space. Plenty of off street parking for company vehicles. Selling the building at \$699,900. The building has a retail show room, 3 phaser electric, gas heat and 20 ton AC unit. The property sits in the UEZ commercial zone in the business district. Owner is retiring after 55 years of operating this glass business. This building is in an excellent location. Owner willing to negotiate a price for everything. SOLD AS IS