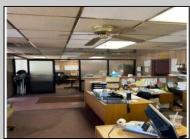

## COMMENTS

Commercial building over 7,000 sf total, including shop areas which can be more warehouse. Plus retail frontage with office space. Plenty of off street parking for company vehicles. Selling the building at \$699,900. The building has a retail show room, 3 phaser electric, gas heat and 20 ton AC unit. The property sits in the UEZ commercial zone in the business district. Owner is retiring after 55 years of operating this glass business. This building is in an excellent location. Owner willing to negotiate a price for everything. SOLD AS IS