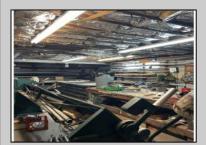

## COMMENTS

Commercial building over 7,000 sf total, including shop areas which can be more warehouse. Plus retail frontage with office space. Plenty of off street parking for company vehicles. Selling the building at \$699,900. The building has a retail show room, 3 phaser electric, gas heat and 20 ton AC unit. The property sits in the UEZ commercial zone in the business district. Owner is retiring after 55 years of operating this glass business. This building is in an excellent location. Owner willing to negotiate a price for everything. SOLD AS IS

PROPERTY DETAILS

Exterior Block Masonry

Heating Forced Air Gas-Natural Fence Loading Dock Sign Storage Building Truck Door Cooling

**OutsideFeatures** 

Central

Electric

6 to 10 Spaces Off Street Paved

ParkingGarage