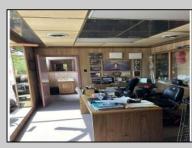

## COMMENTS

Commercial building over 7,000 sf total, including shop areas which can be more warehouse. Plus retail frontage with office space. Plenty of off street parking for company vehicles. Selling the building at \$699,900. The building has a retail show room, 3 phaser electric, gas heat and 20 ton AC unit. The property sits in the UEZ commercial zone in the business district. Owner is retiring after 55 years of operating this glass business. This building is in an excellent location. Owner willing to negotiate a price for everything. SOLD AS IS

PROPERTY DETAILS

Exterior Block Masonry

Heating Forced Air Gas-Natural Fence Loading Dock Sign Storage Building Truck Door Cooling

**OutsideFeatures** 

Central

Electric

6 to 10 Spaces Off Street Paved

ParkingGarage

HotWater Gas InteriorFeatures Restroom Security System Smoke/Fire Alarm Storage Three Phase Electric

Water Public

Ask for Ken Sedberry Jr. Berger Realty Inc 3160 Asbury Avenue, Ocean City Call: 609-399-0076 Email to: ksj@bergerrealty.com