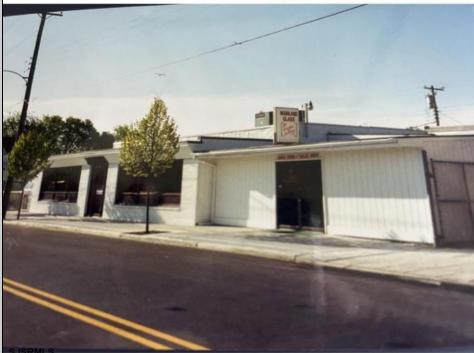

## COMMENTS

Commercial building over 7,000 sf total, including shop areas which can be more warehouse. Plus retail frontage with office space. Plenty of off street parking for company vehicles. Selling the building at \$699,900. The building has a retail show room, 3 phaser electric, gas heat and 20 ton AC unit. The property sits in the UEZ commercial zone in the business district. Owner is retiring after 55 years of operating this glass business. This building is in an excellent location. Owner willing to negotiate a price for everything. SOLD AS IS

PROPERTY DETAILS

Exterior Block Masonry

Heating Forced Air Gas-Natural Fence Loading Dock Sign Storage Building Truck Door Cooling

**OutsideFeatures** 

Central

Electric

6 to 10 Spaces Off Street Paved

ParkingGarage