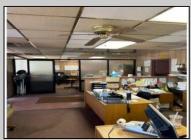

## COMMENTS

Commercial building over 7,000 sf total, including shop areas which can be more warehouse. Plus retail frontage with office space. Plenty of off street parking for company vehicles. Selling the building at \$699,900. The building has a retail show room, 3 phaser electric, gas heat and 20 ton AC unit. The property sits in the UEZ commercial zone in the business district. Owner is retiring after 55 years of operating this glass business. This building is in an excellent location. Owner willing to negotiate a price for everything. SOLD AS IS