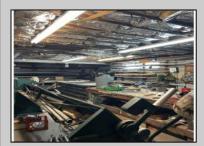

## COMMENTS

Commercial building over 7,000 sf total, including shop areas which can be more warehouse. Plus retail frontage with office space. Plenty of off street parking for company vehicles. Selling the building at \$699,900. The building has a retail show room, 3 phaser electric, gas heat and 20 ton AC unit. The property sits in the UEZ commercial zone in the business district. Owner is retiring after 55 years of operating this glass business. This building is in an excellent location. Owner willing to negotiate a price for everything. SOLD AS IS