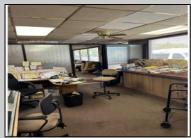

## **COMMENTS**

Commercial building over 7,000 sf total, including shop areas which can be more warehouse. Plus retail frontage with office space. Plenty of off street parking for company vehicles. Selling the building at \$699,900. The building has a retail show room, 3 phaser electric, gas heat and 20 ton AC unit. The property sits in the UEZ commercial zone in the business district. Owner is retiring after 55 years of operating this glass business. This building is in an excellent location. Owner willing to negotiate a price for everything. SOLD AS IS