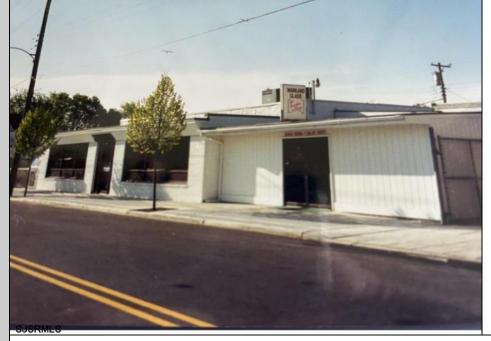

## **COMMENTS**

Commercial building over 7,000 sf total, including shop areas which can be more warehouse. Plus retail frontage with office space. Plenty of off street parking for company vehicles. Selling the building at \$699,900. The building has a retail show room, 3 phaser electric, gas heat and 20 ton AC unit. The property sits in the UEZ commercial zone in the business district. Owner is retiring after 55 years of operating this glass business. This building is in an excellent location. Owner willing to negotiate a price for everything. SOLD AS IS