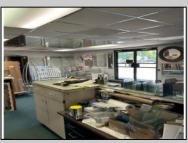

## **COMMENTS**

Commercial building over 7,000 sf total, including shop areas which can be more warehouse. Plus retail frontage with office space. Plenty of off street parking for company vehicles. Selling the building at \$699,900. The building has a retail show room, 3 phaser electric, gas heat and 20 ton AC unit. The property sits in the UEZ commercial zone in the business district. Owner is retiring after 55 years of operating this glass business. This building is in an excellent location. Owner willing to negotiate a price for everything. SOLD AS IS