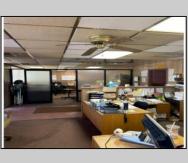

## **COMMENTS**

Commercial building over 7,000 sf total, including shop areas which can be more warehouse. Plus retail frontage with office space. Plenty of off street parking for company vehicles. Selling the building at \$699,900. The building has a retail show room, 3 phaser electric, gas heat and 20 ton AC unit. The property sits in the UEZ commercial zone in the business district. Owner is retiring after 55 years of operating this glass business. This building is in an excellent location. Owner willing to negotiate a price for everything. SOLD AS IS