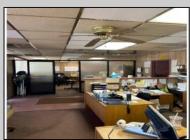

## COMMENTS

Commercial building over 7,000 sf total, including shop areas which can be more warehouse. Plus retail frontage with office space. Plenty of off street parking for company vehicles. Selling the building at \$699,900. The building has a retail show room, 3 phaser electric, gas heat and 20 ton AC unit. The property sits in the UEZ commercial zone in the business district. Owner is retiring after 55 years of operating this glass business. This building is in an excellent location. Owner willing to negotiate a price for everything. SOLD AS IS