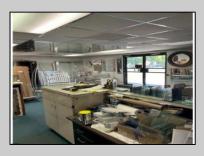

## COMMENTS

Commercial building over 7,000 sf total, including shop areas which can be more warehouse. Plus retail frontage with office space. Plenty of off street parking for company vehicles. Selling the building at \$699,900. The building has a retail show room, 3 phaser electric, gas heat and 20 ton AC unit. The property sits in the UEZ commercial zone in the business district. Owner is retiring after 55 years of operating this glass business. This building is in an excellent location. Owner willing to negotiate a price for everything. SOLD AS IS