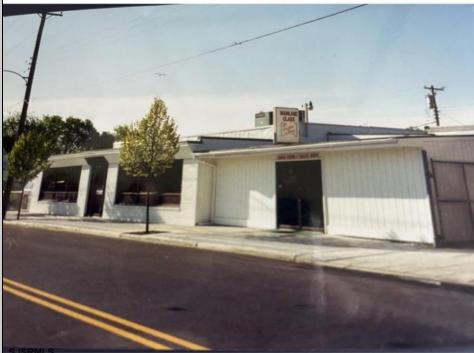

## COMMENTS

Commercial building over 7,000 sf total, including shop areas which can be more warehouse. Plus retail frontage with office space. Plenty of off street parking for company vehicles. Selling the building at \$699,900. The building has a retail show room, 3 phaser electric, gas heat and 20 ton AC unit. The property sits in the UEZ commercial zone in the business district. Owner is retiring after 55 years of operating this glass business. This building is in an excellent location. Owner willing to negotiate a price for everything. SOLD AS IS

Exterior Block Masonry

Heating Forced Air Gas-Natural Loading Dock Sign Storage Building Truck Door Cooling Central

**OutsideFeatures** 

Fence

Electric

PROPERTY DETAILS ures ParkingGarage 6 to 10 Spaces k Off Street Paved

> HotWater Gas

InteriorFeatures Restroom Security System Smoke/Fire Alarm Storage Three Phase Electric

Water Public

Ask for John Van Stone Berger Realty Inc 3160 Asbury Avenue, Ocean City Call: 609-399-0076 Email to: jvs@bergerrealty.com