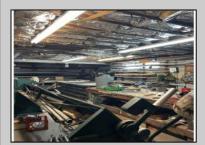

## COMMENTS

Commercial building over 7,000 sf total, including shop areas which can be more warehouse. Plus retail frontage with office space. Plenty of off street parking for company vehicles. Selling the building at \$699,900. The building has a retail show room, 3 phaser electric, gas heat and 20 ton AC unit. The property sits in the UEZ commercial zone in the business district. Owner is retiring after 55 years of operating this glass business. This building is in an excellent location. Owner willing to negotiate a price for everything. SOLD AS IS

Exterior Block Masonry

Heating Forced Air Gas-Natural Loading Dock Sign Storage Building Truck Door Cooling Central

**OutsideFeatures** 

Fence

Electric

PROPERTY DETAILS ures ParkingGarage 6 to 10 Spaces k Off Street Paved

> HotWater Gas

InteriorFeatures Restroom Security System Smoke/Fire Alarm Storage Three Phase Electric

Water Public

Ask for John Van Stone Berger Realty Inc 3160 Asbury Avenue, Ocean City Call: 609-399-0076 Email to: jvs@bergerrealty.com