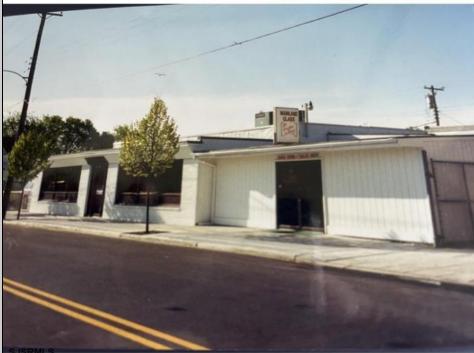

## COMMENTS

Commercial building over 7,000 sf total, including shop areas which can be more warehouse. Plus retail frontage with office space. Plenty of off street parking for company vehicles. Selling the building at \$699,900. The building has a retail show room, 3 phaser electric, gas heat and 20 ton AC unit. The property sits in the UEZ commercial zone in the business district. Owner is retiring after 55 years of operating this glass business. This building is in an excellent location. Owner willing to negotiate a price for everything. SOLD AS IS

PROPERTY DETAILS

Exterior Block Masonry

Heating Forced Air Gas-Natural Loading Dock Sign Storage Building Truck Door Cooling Central

**OutsideFeatures** 

Fence

Electric

ParkingGarage 6 to 10 Spaces Off Street Paved