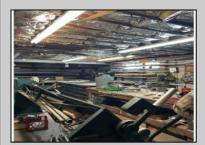

## COMMENTS

Commercial building over 7,000 sf total, including shop areas which can be more warehouse. Plus retail frontage with office space. Plenty of off street parking for company vehicles. Selling the building at \$699,900. The building has a retail show room, 3 phaser electric, gas heat and 20 ton AC unit. The property sits in the UEZ commercial zone in the business district. Owner is retiring after 55 years of operating this glass business. This building is in an excellent location. Owner willing to negotiate a price for everything. SOLD AS IS

PROPERTY DETAILS

Exterior Block Masonry

Heating Forced Air Gas-Natural Loading Dock Sign Storage Building Truck Door Cooling Central

**OutsideFeatures** 

Fence

Electric

ParkingGarage 6 to 10 Spaces Off Street Paved