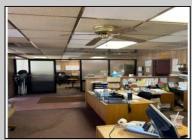

## COMMENTS

Commercial building over 7,000 sf total, including shop areas which can be more warehouse. Plus retail frontage with office space. Plenty of off street parking for company vehicles. Selling the building at \$699,900. The building has a retail show room, 3 phaser electric, gas heat and 20 ton AC unit. The property sits in the UEZ commercial zone in the business district. Owner is retiring after 55 years of operating this glass business. This building is in an excellent location. Owner willing to negotiate a price for everything. SOLD AS IS