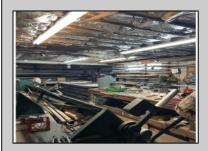

## **COMMENTS**

Commercial building over 7,000 sf total, including shop areas which can be more warehouse. Plus retail frontage with office space. Plenty of off street parking for company vehicles. Selling the building at \$699,900. The building has a retail show room, 3 phaser electric, gas heat and 20 ton AC unit. The property sits in the UEZ commercial zone in the business district. Owner is retiring after 55 years of operating this glass business. This building is in an excellent location. Owner willing to negotiate a price for everything. SOLD AS IS