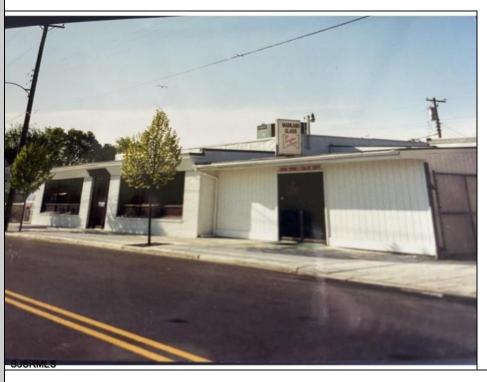

Berger Realty, Inc. 3160 Asbury Avenue Ocean City, NJ 08226 1-877-237-4371 / 609-399-0076

53 West Jersey Pleasantville, NJ 08232

Asking \$699,900.00

## **COMMENTS**

Commercial building over 7,000 sf total, including shop areas which can be more warehouse. Plus retail frontage with office space. Plenty of off street parking for company vehicles. Selling the building at \$699,900. The building has a retail show room, 3 phaser electric, gas heat and 20 ton AC unit. The property sits in the UEZ commercial zone in the business district. Owner is retiring after 55 years of operating this glass business. This building is in an excellent location. Owner willing to negotiate a price for everything. SOLD AS IS