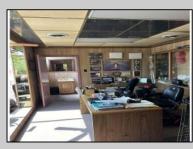

## COMMENTS

Commercial building over 7,000 sf total, including shop areas which can be more warehouse. Plus retail frontage with office space. Plenty of off street parking for company vehicles. Selling the building at \$699,900. The building has a retail show room, 3 phaser electric, gas heat and 20 ton AC unit. The property sits in the UEZ commercial zone in the business district. Owner is retiring after 55 years of operating this glass business. This building is in an excellent location. Owner willing to negotiate a price for everything. SOLD AS IS