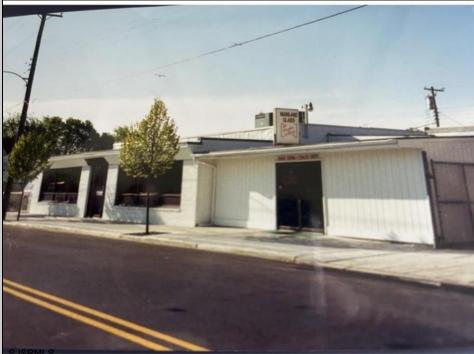

## COMMENTS

Commercial building over 7,000 sf total, including shop areas which can be more warehouse. Plus retail frontage with office space. Plenty of off street parking for company vehicles. Selling the building at \$699,900. The building has a retail show room, 3 phaser electric, gas heat and 20 ton AC unit. The property sits in the UEZ commercial zone in the business district. Owner is retiring after 55 years of operating this glass business. This building is in an excellent location. Owner willing to negotiate a price for everything. SOLD AS IS