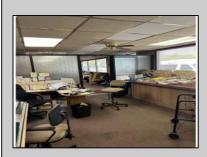

## COMMENTS

Commercial building over 7,000 sf total, including shop areas which can be more warehouse. Plus retail frontage with office space. Plenty of off street parking for company vehicles. Selling the building at \$699,900. The building has a retail show room, 3 phaser electric, gas heat and 20 ton AC unit. The property sits in the UEZ commercial zone in the business district. Owner is retiring after 55 years of operating this glass business. This building is in an excellent location. Owner willing to negotiate a price for everything. SOLD AS IS