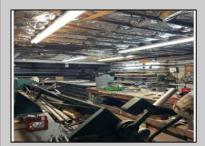

## COMMENTS

Commercial building over 7,000 sf total, including shop areas which can be more warehouse. Plus retail frontage with office space. Plenty of off street parking for company vehicles. Selling the building at \$699,900. The building has a retail show room, 3 phaser electric, gas heat and 20 ton AC unit. The property sits in the UEZ commercial zone in the business district. Owner is retiring after 55 years of operating this glass business. This building is in an excellent location. Owner willing to negotiate a price for everything. SOLD AS IS