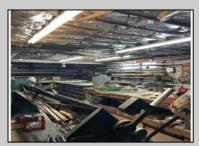

## COMMENTS

Commercial building over 7,000 sf total, including shop areas which can be more warehouse. Plus retail frontage with office space. Plenty of off street parking for company vehicles. Selling the building at \$699,900. The building has a retail show room, 3 phaser electric, gas heat and 20 ton AC unit. The property sits in the UEZ commercial zone in the business district. Owner is retiring after 55 years of operating this glass business. This building is in an excellent location. Owner willing to negotiate a price for everything business all equipment including stock, machinery, 2 delivery trucks and a forklift. SOLD AS IS

Exterior **OutsideFeatures** Block Fence Masonry Loading Dock Sign Storage Building Truck Door Heating Cooling Forced Air Central Gas-Natural Electric Ask for Graham Ginn

**PROPERTY DETAILS** ParkingGarage 6 to 10 Spaces Off Street Paved