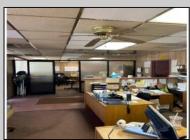

## COMMENTS

Commercial building over 7,000 sf total, including shop areas which can be more warehouse. Plus retail frontage with office space. Plenty of off street parking for company vehicles. Selling the building at \$699,900. The building has a retail show room, 3 phaser electric, gas heat and 20 ton AC unit. The property sits in the UEZ commercial zone in the business district. Owner is retiring after 55 years of operating this glass business. This building is in an excellent location. Owner willing to negotiate a price for everything business all equipment including stock, machinery, 2 delivery trucks and a forklift. SOLD AS IS