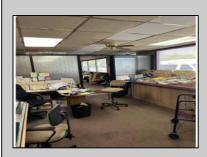

## COMMENTS

Commercial building over 7,000 sf total, including shop areas which can be more warehouse. Plus retail frontage with office space. Plenty of off street parking for company vehicles. Selling the building at \$699,900. The building has a retail show room, 3 phaser electric, gas heat and 20 ton AC unit. The property sits in the UEZ commercial zone in the business district. Owner is retiring after 55 years of operating this glass business. This building is in an excellent location. Owner willing to negotiate a price for everything business all equipment including stock, machinery, 2 delivery trucks and a forklift. SOLD AS IS