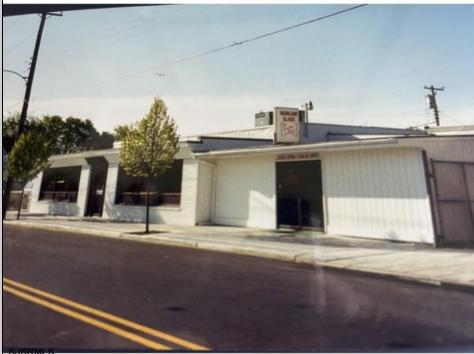

Berger Realty, Inc. 3160 Asbury Avenue Ocean City, NJ 08226 1-877-237-4371 / 609-399-0076 info@bergerrealty.com

**53 West Jersey** Pleasantville, NJ 08232

Asking \$699,900.00

## COMMENTS

Commercial building over 7,000 sf total, including shop areas which can be more warehouse. Plus retail frontage with office space. Plenty of off street parking for company vehicles. Selling the building at \$699,900. The building has a retail show room, 3 phaser electric, gas heat and 20 ton AC unit. The property sits in the UEZ commercial zone in the business district. Owner is retiring after 55 years of operating this glass business. This building is in an excellent location. Owner willing to negotiate a price for everything business all equipment including stock, machinery, 2 delivery trucks and a forklift. SOLD AS IS