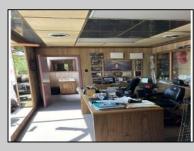

## COMMENTS

Commercial building over 7,000 sf total, including shop areas which can be more warehouse. Plus retail frontage with office space. Plenty of off street parking for company vehicles. Selling the building at \$699,900. The building has a retail show room, 3 phaser electric, gas heat and 20 ton AC unit. The property sits in the UEZ commercial zone in the business district. Owner is retiring after 55 years of operating this glass business. This building is in an excellent location. Owner willing to negotiate a price for everything business all equipment including stock, machinery, 2 delivery trucks and a forklift. SOLD AS IS