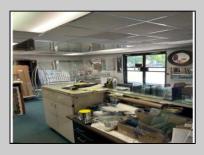

## COMMENTS

Commercial building over 7,000 sf total, including shop areas which can be more warehouse. Plus retail frontage with office space. Plenty of off street parking for company vehicles. Selling the building at \$699,900. The building has a retail show room, 3 phaser electric, gas heat and 20 ton AC unit. The property sits in the UEZ commercial zone in the business district. Owner is retiring after 55 years of operating this glass business. This building is in an excellent location. Owner willing to negotiate a price for everything business all equipment including stock, machinery, 2 delivery trucks and a forklift. SOLD AS IS