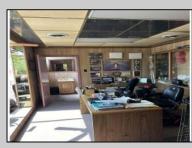

## COMMENTS

Commercial building over 7,000 sf total, including shop areas which can be more warehouse. Plus retail frontage with office space. Plenty of off street parking for company vehicles. Selling the building at \$699,900. The building has a retail show room, 3 phaser electric, gas heat and 20 ton AC unit. The property sits in the UEZ commercial zone in the business district. Owner is retiring after 55 years of operating this glass business. This building is in an excellent location. Owner willing to negotiate a price for everything. SOLD AS IS