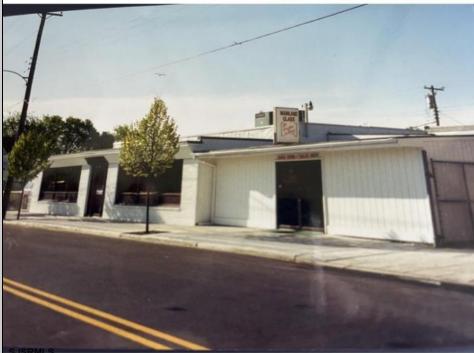

## COMMENTS

Commercial building over 7,000 sf total, including shop areas which can be more warehouse. Plus retail frontage with office space. Plenty of off street parking for company vehicles. Selling the building at \$699,900. The building has a retail show room, 3 phaser electric, gas heat and 20 ton AC unit. The property sits in the UEZ commercial zone in the business district. Owner is retiring after 55 years of operating this glass business. This building is in an excellent location. Owner willing to negotiate a price for everything. SOLD AS IS