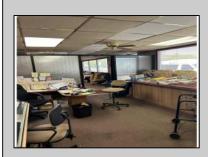

## COMMENTS

Commercial building over 7,000 sf total, including shop areas which can be more warehouse. Plus retail frontage with office space. Plenty of off street parking for company vehicles. Selling the building at \$699,900. The building has a retail show room, 3 phaser electric, gas heat and 20 ton AC unit. The property sits in the UEZ commercial zone in the business district. Owner is retiring after 55 years of operating this glass business. This building is in an excellent location. Owner willing to negotiate a price for everything. SOLD AS IS