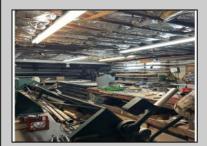

## COMMENTS

Commercial building over 7,000 sf total, including shop areas which can be more warehouse. Plus retail frontage with office space. Plenty of off street parking for company vehicles. Selling the building at \$699,900. The building has a retail show room, 3 phaser electric, gas heat and 20 ton AC unit. The property sits in the UEZ commercial zone in the business district. Owner is retiring after 55 years of operating this glass business. This building is in an excellent location. Owner willing to negotiate a price for everything. SOLD AS IS