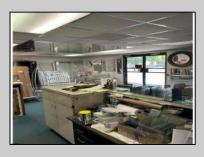

## COMMENTS

Commercial building over 7,000 sf total, including shop areas which can be more warehouse. Plus retail frontage with office space. Plenty of off street parking for company vehicles. Selling the building at \$699,900. The building has a retail show room, 3 phaser electric, gas heat and 20 ton AC unit. The property sits in the UEZ commercial zone in the business district. Owner is retiring after 55 years of operating this glass business. This building is in an excellent location. Owner willing to negotiate a price for everything. SOLD AS IS