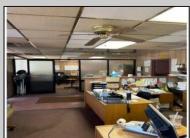

## COMMENTS

Commercial building over 7,000 sf total, including shop areas which can be more warehouse. Plus retail frontage with office space. Plenty of off street parking for company vehicles. Selling the building at \$699,900. The building has a retail show room, 3 phaser electric, gas heat and 20 ton AC unit. The property sits in the UEZ commercial zone in the business district. Owner is retiring after 55 years of operating this glass business. This building is in an excellent location. Owner willing to negotiate a price for everything. SOLD AS IS