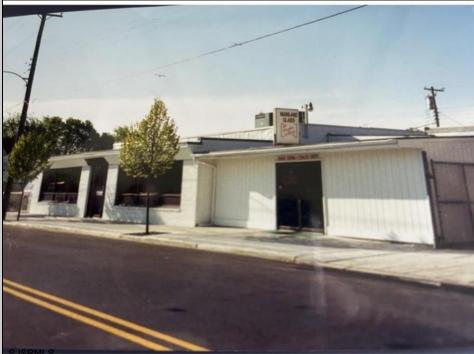

## COMMENTS

Commercial building over 7,000 sf total, including shop areas which can be more warehouse. Plus retail frontage with office space. Plenty of off street parking for company vehicles. Selling the building at \$699,900. The building has a retail show room, 3 phaser electric, gas heat and 20 ton AC unit. The property sits in the UEZ commercial zone in the business district. Owner is retiring after 55 years of operating this glass business. This building is in an excellent location. Owner willing to negotiate a price for everything. SOLD AS IS

PROPERTY DETAILS

Exterior Block Masonry

Heating Forced Air Gas-Natural

Electric

ParkingGarage 6 to 10 Spaces Off Street Paved

HotWater Gas InteriorFeatures Restroom Security System Smoke/Fire Alarm Storage Three Phase Electric