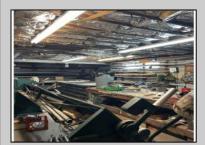

## COMMENTS

Commercial building over 7,000 sf total, including shop areas which can be more warehouse. Plus retail frontage with office space. Plenty of off street parking for company vehicles. Selling the building at \$699,900. The building has a retail show room, 3 phaser electric, gas heat and 20 ton AC unit. The property sits in the UEZ commercial zone in the business district. Owner is retiring after 55 years of operating this glass business. This building is in an excellent location. Owner willing to negotiate a price for everything. SOLD AS IS

PROPERTY DETAILS

Exterior Block Masonry

Heating Forced Air Gas-Natural

Electric

ParkingGarage 6 to 10 Spaces Off Street Paved

HotWater Gas InteriorFeatures Restroom Security System Smoke/Fire Alarm Storage Three Phase Electric