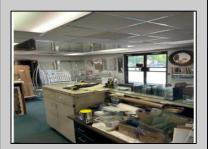

## **COMMENTS**

Commercial building over 7,000 sf total, including shop areas which can be more warehouse. Plus retail frontage with office space. Plenty of off street parking for company vehicles. Selling the building at \$699,900. The building has a retail show room, 3 phaser electric, gas heat and 20 ton AC unit. The property sits in the UEZ commercial zone in the business district. Owner is retiring after 55 years of operating this glass business. This building is in an excellent location. Owner willing to negotiate a price for everything. SOLD AS IS