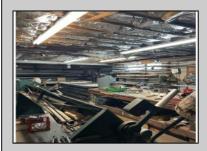

## **COMMENTS**

Commercial building over 7,000 sf total, including shop areas which can be more warehouse. Plus retail frontage with office space. Plenty of off street parking for company vehicles. Selling the building at \$699,900. The building has a retail show room, 3 phaser electric, gas heat and 20 ton AC unit. The property sits in the UEZ commercial zone in the business district. Owner is retiring after 55 years of operating this glass business. This building is in an excellent location. Owner willing to negotiate a price for everything. SOLD AS IS