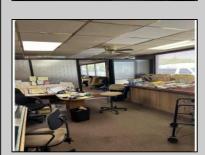

## **COMMENTS**

Commercial building over 7,000 sf total, including shop areas which can be more warehouse. Plus retail frontage with office space. Plenty of off street parking for company vehicles. Selling the building at \$699,900. The building has a retail show room, 3 phaser electric, gas heat and 20 ton AC unit. The property sits in the UEZ commercial zone in the business district. Owner is retiring after 55 years of operating this glass business. This building is in an excellent location. Owner willing to negotiate a price for everything. SOLD AS IS