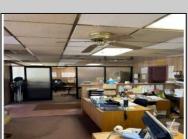

## **COMMENTS**

Commercial building over 7,000 sf total, including shop areas which can be more warehouse. Plus retail frontage with office space. Plenty of off street parking for company vehicles. Selling the building at \$699,900. The building has a retail show room, 3 phaser electric, gas heat and 20 ton AC unit. The property sits in the UEZ commercial zone in the business district. Owner is retiring after 55 years of operating this glass business. This building is in an excellent location. Owner willing to negotiate a price for everything. SOLD AS IS