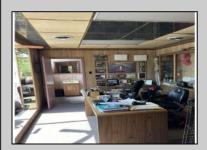

## **COMMENTS**

Commercial building over 7,000 sf total, including shop areas which can be more warehouse. Plus retail frontage with office space. Plenty of off street parking for company vehicles. Selling the building at \$699,900. The building has a retail show room, 3 phaser electric, gas heat and 20 ton AC unit. The property sits in the UEZ commercial zone in the business district. Owner is retiring after 55 years of operating this glass business. This building is in an excellent location. Owner willing to negotiate a price for everything. SOLD AS IS