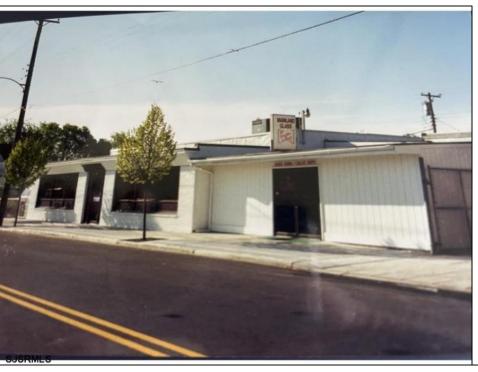

Berger Realty, Inc. 3160 Asbury Avenue Ocean City, NJ 08226 1-877-237-4371 / 609-399-0076

info@bergerrealty.com

mathcal info@bergerrealty.com

mat

53 West Jersey Pleasantville, NJ 08232

Asking \$699,900.00

## **COMMENTS**

Commercial building over 7,000 sf total, including shop areas which can be more warehouse. Plus retail frontage with office space. Plenty of off street parking for company vehicles. Selling the building at \$699,900. The building has a retail show room, 3 phaser electric, gas heat and 20 ton AC unit. The property sits in the UEZ commercial zone in the business district. Owner is retiring after 55 years of operating this glass business. This building is in an excellent location. Owner willing to negotiate a price for everything. SOLD AS IS