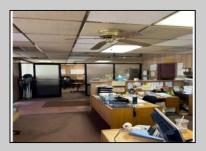

## **COMMENTS**

Commercial building over 7,000 sf total, including shop areas which can be more warehouse. Plus retail frontage with office space. Plenty of off street parking for company vehicles. Selling the building at \$699,900. The building has a retail show room, 3 phaser electric, gas heat and 20 ton AC unit. The property sits in the UEZ commercial zone in the business district. Owner is retiring after 55 years of operating this glass business. This building is in an excellent location. Owner willing to negotiate a price for everything business all equipment including stock, machinery, 2 delivery trucks and a forklift. SOLD AS IS