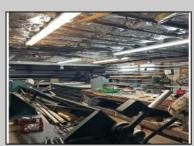

## **COMMENTS**

Commercial building over 7,000 sf total, including shop areas which can be more warehouse. Plus retail frontage with office space. Plenty of off street parking for company vehicles. Selling the building at \$699,900. The building has a retail show room, 3 phaser electric, gas heat and 20 ton AC unit. The property sits in the UEZ commercial zone in the business district. Owner is retiring after 55 years of operating this glass business. This building is in an excellent location. Owner willing to negotiate a price for everything business all equipment including stock, machinery, 2 delivery trucks and a forklift. SOLD AS IS

|          | PROPE            | RTY DETAILS    |                  |
|----------|------------------|----------------|------------------|
| Exterior | OutsideFeatures  | ParkingGarage  | InteriorFeatures |
| Block    | Fence            | 6 to 10 Spaces | Restroom         |
| Masonry  | Loading Dock     | Off Street     | Security System  |
|          | Sign             | Paved          | Smoke/Fire Alarm |
|          | Storage Building |                | Storage          |