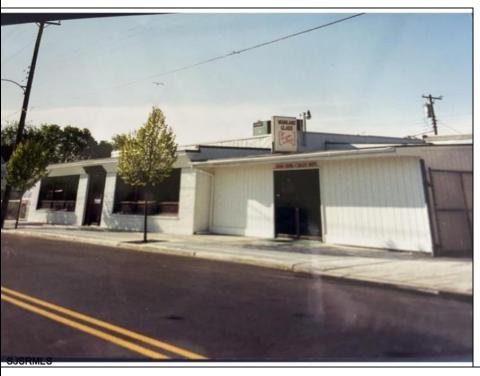

## **COMMENTS**

Commercial building over 7,000 sf total, including shop areas which can be more warehouse. Plus retail frontage with office space. Plenty of off street parking for company vehicles. Selling the building at \$699,900. The building has a retail show room, 3 phaser electric, gas heat and 20 ton AC unit. The property sits in the UEZ commercial zone in the business district. Owner is retiring after 55 years of operating this glass business. This building is in an excellent location. Owner willing to negotiate a price for everything business all equipment including stock, machinery, 2 delivery trucks and a forklift. SOLD AS IS