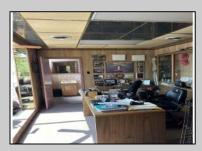

## **COMMENTS**

Commercial building over 7,000 sf total, including shop areas which can be more warehouse. Plus retail frontage with office space. Plenty of off street parking for company vehicles. Selling the building at \$699,900. The building has a retail show room, 3 phaser electric, gas heat and 20 ton AC unit. The property sits in the UEZ commercial zone in the business district. Owner is retiring after 55 years of operating this glass business. This building is in an excellent location. Owner willing to negotiate a price for everything business all equipment including stock, machinery, 2 delivery trucks and a forklift. SOLD AS IS

|          | PROPE            | RTY DETAILS    |                  |
|----------|------------------|----------------|------------------|
| Exterior | OutsideFeatures  | ParkingGarage  | InteriorFeatures |
| Block    | Fence            | 6 to 10 Spaces | Restroom         |
| Masonry  | Loading Dock     | Off Street     | Security System  |
|          | Sign             | Paved          | Smoke/Fire Alarm |
|          | Storage Building |                | Storage          |