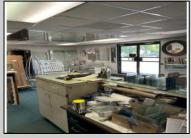

## **COMMENTS**

Commercial building over 7,000 sf total, including shop areas which can be more warehouse. Plus retail frontage with office space. Plenty of off street parking for company vehicles. Selling the building at \$699,900. The building has a retail show room, 3 phaser electric, gas heat and 20 ton AC unit. The property sits in the UEZ commercial zone in the business district. Owner is retiring after 55 years of operating this glass business. This building is in an excellent location. Owner willing to negotiate a price for everything business all equipment including stock, machinery, 2 delivery trucks and a forklift. SOLD AS IS