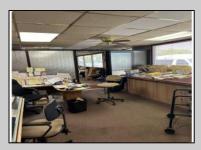

## **COMMENTS**

Commercial building over 7,000 sf total, including shop areas which can be more warehouse. Plus retail frontage with office space. Plenty of off street parking for company vehicles. Selling the building at \$699,900. The building has a retail show room, 3 phaser electric, gas heat and 20 ton AC unit. The property sits in the UEZ commercial zone in the business district. Owner is retiring after 55 years of operating this glass business. This building is in an excellent location. Owner willing to negotiate a price for everything business all equipment including stock, machinery, 2 delivery trucks and a forklift. SOLD AS IS