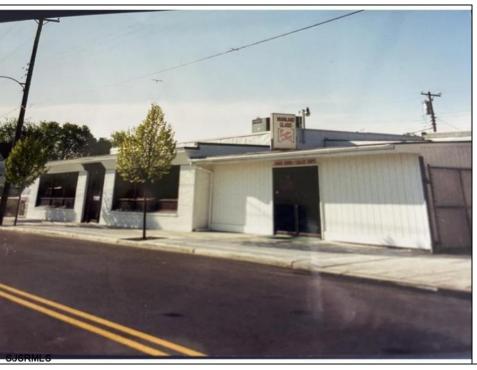

## COMMENTS

Commercial building over 7,000 sf total, including shop areas which can be more warehouse. Plus retail frontage with office space. Plenty of off street parking for company vehicles. Selling the building at \$699,900. The building has a retail show room, 3 phaser electric, gas heat and 20 ton AC unit. The property sits in the UEZ commercial zone in the business district. Owner is retiring after 55 years of operating this glass business. This building is in an excellent location. Owner willing to negotiate a price for everything. SOLD AS IS