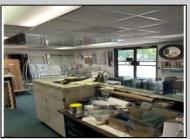

## COMMENTS

Commercial building over 7,000 sf total, including shop areas which can be more warehouse. Plus retail frontage with office space. Plenty of off street parking for company vehicles. Selling the building at \$699,900. The building has a retail show room, 3 phaser electric, gas heat and 20 ton AC unit. The property sits in the UEZ commercial zone in the business district. Owner is retiring after 55 years of operating this glass business. This building is in an excellent location. Owner willing to negotiate a price for everything. SOLD AS IS