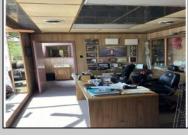

## COMMENTS

Commercial building over 7,000 sf total, including shop areas which can be more warehouse. Plus retail frontage with office space. Plenty of off street parking for company vehicles. Selling the building at \$699,900. The building has a retail show room, 3 phaser electric, gas heat and 20 ton AC unit. The property sits in the UEZ commercial zone in the business district. Owner is retiring after 55 years of operating this glass business. This building is in an excellent location. Owner willing to negotiate a price for everything. SOLD AS IS