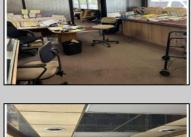

## COMMENTS

Commercial building over 7,000 sf total, including shop areas which can be more warehouse. Plus retail frontage with office space. Plenty of off street parking for company vehicles. Selling the building at \$699,900. The building has a retail show room, 3 phaser electric, gas heat and 20 ton AC unit. The property sits in the UEZ commercial zone in the business district. Owner is retiring after 55 years of operating this glass business. This building is in an excellent location. Owner willing to negotiate a price for everything. SOLD AS IS