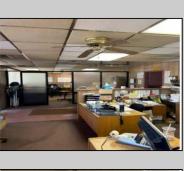

## COMMENTS

Commercial building over 7,000 sf total, including shop areas which can be more warehouse. Plus retail frontage with office space. Plenty of off street parking for company vehicles. Selling the building at \$699,900. The building has a retail show room, 3 phaser electric, gas heat and 20 ton AC unit. The property sits in the UEZ commercial zone in the business district. Owner is retiring after 55 years of operating this glass business. This building is in an excellent location. Owner willing to negotiate a price for everything. SOLD AS IS