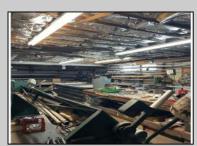

## COMMENTS

Commercial building over 7,000 sf total, including shop areas which can be more warehouse. Plus retail frontage with office space. Plenty of off street parking for company vehicles. Selling the building at \$699,900. The building has a retail show room, 3 phaser electric, gas heat and 20 ton AC unit. The property sits in the UEZ commercial zone in the business district. Owner is retiring after 55 years of operating this glass business. This building is in an excellent location. Owner willing to negotiate a price for everything. SOLD AS IS