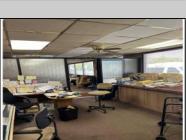

## **COMMENTS**

Commercial building over 7,000 sf total, including shop areas which can be more warehouse. Plus retail frontage with office space. Plenty of off street parking for company vehicles. Selling the building at \$699,900. The building has a retail show room, 3 phaser electric, gas heat and 20 ton AC unit. The property sits in the UEZ commercial zone in the business district. Owner is retiring after 55 years of operating this glass business. This building is in an excellent location. Owner willing to negotiate a price for everything. SOLD AS IS