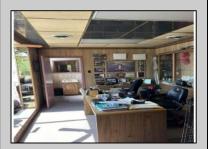

## **COMMENTS**

Commercial building over 7,000 sf total, including shop areas which can be more warehouse. Plus retail frontage with office space. Plenty of off street parking for company vehicles. Selling the building at \$699,900. The building has a retail show room, 3 phaser electric, gas heat and 20 ton AC unit. The property sits in the UEZ commercial zone in the business district. Owner is retiring after 55 years of operating this glass business. This building is in an excellent location. Owner willing to negotiate a price for everything. SOLD AS IS