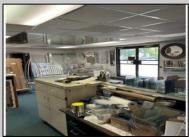

## **COMMENTS**

Commercial building over 7,000 sf total, including shop areas which can be more warehouse. Plus retail frontage with office space. Plenty of off street parking for company vehicles. Selling the building at \$699,900. The building has a retail show room, 3 phaser electric, gas heat and 20 ton AC unit. The property sits in the UEZ commercial zone in the business district. Owner is retiring after 55 years of operating this glass business. This building is in an excellent location. Owner willing to negotiate a price for everything. SOLD AS IS