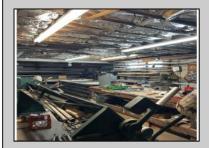

## **COMMENTS**

Commercial building over 7,000 sf total, including shop areas which can be more warehouse. Plus retail frontage with office space. Plenty of off street parking for company vehicles. Selling the building at \$699,900. The building has a retail show room, 3 phaser electric, gas heat and 20 ton AC unit. The property sits in the UEZ commercial zone in the business district. Owner is retiring after 55 years of operating this glass business. This building is in an excellent location. Owner willing to negotiate a price for everything. SOLD AS IS

|          | PROPE            | RTY DETAILS    |                      |
|----------|------------------|----------------|----------------------|
| Exterior | OutsideFeatures  | ParkingGarage  | InteriorFeatures     |
| Block    | Fence            | 6 to 10 Spaces | Restroom             |
| Masonry  | Loading Dock     | Off Street     | Security System      |
|          | Sign             | Paved          | Smoke/Fire Alarm     |
|          | Storage Building |                | Storage              |
|          | Truck Door       |                | Three Phase Electric |
| Heating  | Cooling          | Hot\//ater     | Water                |