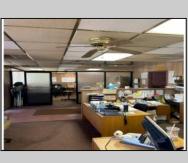

## **COMMENTS**

Commercial building over 7,000 sf total, including shop areas which can be more warehouse. Plus retail frontage with office space. Plenty of off street parking for company vehicles. Selling the building at \$699,900. The building has a retail show room, 3 phaser electric, gas heat and 20 ton AC unit. The property sits in the UEZ commercial zone in the business district. Owner is retiring after 55 years of operating this glass business. This building is in an excellent location. Owner willing to negotiate a price for everything. SOLD AS IS