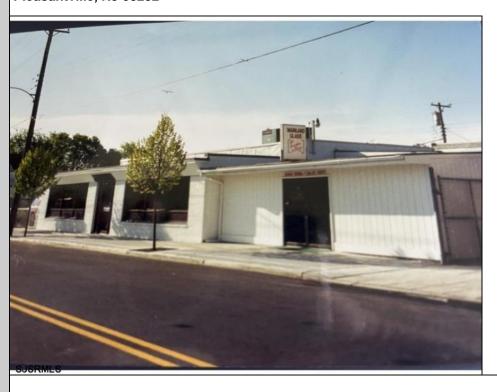

Berger Realty, Inc 1330 Bay Avenue Ocean City, NJ 08226 609-391-1330/609-391-1300

info@bergerrealty.com

53 West Jersey Pleasantville, NJ 08232

Asking \$699,900.00

## **COMMENTS**

Commercial building over 7,000 sf total, including shop areas which can be more warehouse. Plus retail frontage with office space. Plenty of off street parking for company vehicles. Selling the building at \$699,900. The building has a retail show room, 3 phaser electric, gas heat and 20 ton AC unit. The property sits in the UEZ commercial zone in the business district. Owner is retiring after 55 years of operating this glass business. This building is in an excellent location. Owner willing to negotiate a price for everything. SOLD AS IS