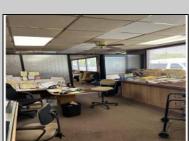

## COMMENTS

Commercial building over 7,000 sf total, including shop areas which can be more warehouse. Plus retail frontage with office space. Plenty of off street parking for company vehicles. Selling the building at \$699,900. The building has a retail show room, 3 phaser electric, gas heat and 20 ton AC unit. The property sits in the UEZ commercial zone in the business district. Owner is retiring after 55 years of operating this glass business. This building is in an excellent location. Owner willing to negotiate a price for everything business all equipment including stock, machinery, 2 delivery trucks and a forklift. SOLD AS IS