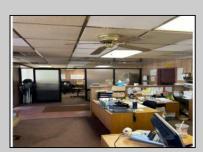

## COMMENTS

Commercial building over 7,000 sf total, including shop areas which can be more warehouse. Plus retail frontage with office space. Plenty of off street parking for company vehicles. Selling the building at \$699,900. The building has a retail show room, 3 phaser electric, gas heat and 20 ton AC unit. The property sits in the UEZ commercial zone in the business district. Owner is retiring after 55 years of operating this glass business. This building is in an excellent location. Owner willing to negotiate a price for everything business all equipment including stock, machinery, 2 delivery trucks and a forklift. SOLD AS IS