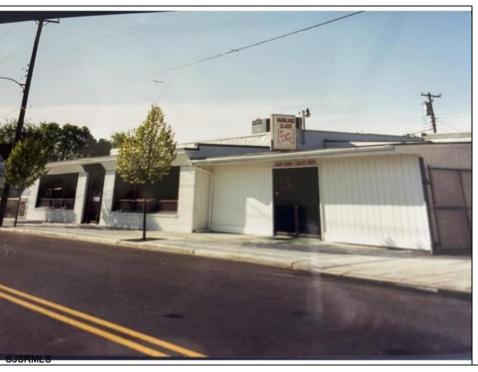

## COMMENTS

Commercial building over 7,000 sf total, including shop areas which can be more warehouse. Plus retail frontage with office space. Plenty of off street parking for company vehicles. Selling the building at \$699,900. The building has a retail show room, 3 phaser electric, gas heat and 20 ton AC unit. The property sits in the UEZ commercial zone in the business district. Owner is retiring after 55 years of operating this glass business. This building is in an excellent location. Owner willing to negotiate a price for everything business all equipment including stock, machinery, 2 delivery trucks and a forklift. SOLD AS IS