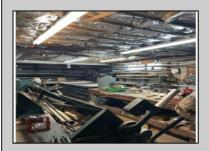

## COMMENTS

Commercial building over 7,000 sf total, including shop areas which can be more warehouse. Plus retail frontage with office space. Plenty of off street parking for company vehicles. Selling the building at \$699,900. The building has a retail show room, 3 phaser electric, gas heat and 20 ton AC unit. The property sits in the UEZ commercial zone in the business district. Owner is retiring after 55 years of operating this glass business. This building is in an excellent location. Owner willing to negotiate a price for everything business all equipment including stock, machinery, 2 delivery trucks and a forklift. SOLD AS IS