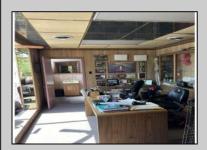

## COMMENTS

Commercial building over 7,000 sf total, including shop areas which can be more warehouse. Plus retail frontage with office space. Plenty of off street parking for company vehicles. Selling the building at \$699,900. The building has a retail show room, 3 phaser electric, gas heat and 20 ton AC unit. The property sits in the UEZ commercial zone in the business district. Owner is retiring after 55 years of operating this glass business. This building is in an excellent location. Owner willing to negotiate a price for everything business all equipment including stock, machinery, 2 delivery trucks and a forklift. SOLD AS IS