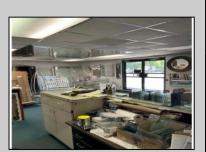

## COMMENTS

Commercial building over 7,000 sf total, including shop areas which can be more warehouse. Plus retail frontage with office space. Plenty of off street parking for company vehicles. Selling the building at \$699,900. The building has a retail show room, 3 phaser electric, gas heat and 20 ton AC unit. The property sits in the UEZ commercial zone in the business district. Owner is retiring after 55 years of operating this glass business. This building is in an excellent location. Owner willing to negotiate a price for everything business all equipment including stock, machinery, 2 delivery trucks and a forklift. SOLD AS IS