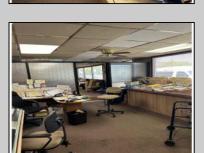

## COMMENTS

Commercial building over 7,000 sf total, including shop areas which can be more warehouse. Plus retail frontage with office space. Plenty of off street parking for company vehicles. Selling the building at \$699,900. The building has a retail show room, 3 phaser electric, gas heat and 20 ton AC unit. The property sits in the UEZ commercial zone in the business district. Owner is retiring after 55 years of operating this glass business. This building is in an excellent location. Owner willing to negotiate a price for everything business all equipment including stock, machinery, 2 delivery trucks and a forklift. SOLD AS IS