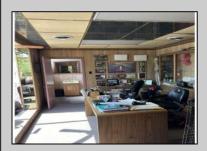

## COMMENTS

Commercial building over 7,000 sf total, including shop areas which can be more warehouse. Plus retail frontage with office space. Plenty of off street parking for company vehicles. Selling the building at \$699,900. The building has a retail show room, 3 phaser electric, gas heat and 20 ton AC unit. The property sits in the UEZ commercial zone in the business district. Owner is retiring after 55 years of operating this glass business. This building is in an excellent location. Owner willing to negotiate a price for everything business all equipment including stock, machinery, 2 delivery trucks and a forklift. SOLD AS IS