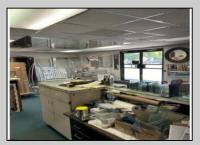

## COMMENTS

Commercial building over 7,000 sf total, including shop areas which can be more warehouse. Plus retail frontage with office space. Plenty of off street parking for company vehicles. Selling the building at \$699,900. The building has a retail show room, 3 phaser electric, gas heat and 20 ton AC unit. The property sits in the UEZ commercial zone in the business district. Owner is retiring after 55 years of operating this glass business. This building is in an excellent location. Owner willing to negotiate a price for everything business all equipment including stock, machinery, 2 delivery trucks and a forklift. SOLD AS IS