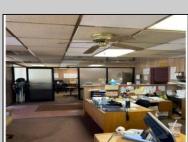

## COMMENTS

Commercial building over 7,000 sf total, including shop areas which can be more warehouse. Plus retail frontage with office space. Plenty of off street parking for company vehicles. Selling the building at \$699,900. The building has a retail show room, 3 phaser electric, gas heat and 20 ton AC unit. The property sits in the UEZ commercial zone in the business district. Owner is retiring after 55 years of operating this glass business. This building is in an excellent location. Owner willing to negotiate a price for everything business all equipment including stock, machinery, 2 delivery trucks and a forklift. SOLD AS IS