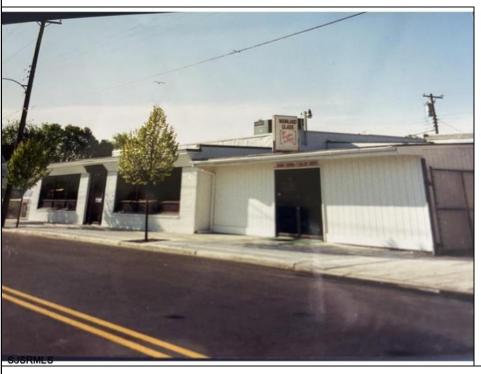

Berger Realty, Inc 1330 Bay Avenue Ocean City, NJ 08226 609-391-1330/609-391-1300

info@bergerrealty.com

53 West Jersey Pleasantville, NJ 08232

Asking \$699,900.00

## COMMENTS

Commercial building over 7,000 sf total, including shop areas which can be more warehouse. Plus retail frontage with office space. Plenty of off street parking for company vehicles. Selling the building at \$699,900. The building has a retail show room, 3 phaser electric, gas heat and 20 ton AC unit. The property sits in the UEZ commercial zone in the business district. Owner is retiring after 55 years of operating this glass business. This building is in an excellent location. Owner willing to negotiate a price for everything business all equipment including stock, machinery, 2 delivery trucks and a forklift. SOLD AS IS