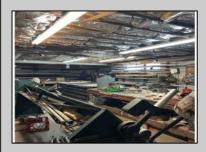

## COMMENTS

Commercial building over 7,000 sf total, including shop areas which can be more warehouse. Plus retail frontage with office space. Plenty of off street parking for company vehicles. Selling the building at \$699,900. The building has a retail show room, 3 phaser electric, gas heat and 20 ton AC unit. The property sits in the UEZ commercial zone in the business district. Owner is retiring after 55 years of operating this glass business. This building is in an excellent location. Owner willing to negotiate a price for everything business all equipment including stock, machinery, 2 delivery trucks and a forklift. SOLD AS IS