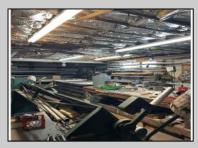

## **COMMENTS**

Commercial building over 7,000 sf total, including shop areas which can be more warehouse. Plus retail frontage with office space. Plenty of off street parking for company vehicles. Selling the building at \$699,900. The building has a retail show room, 3 phaser electric, gas heat and 20 ton AC unit. The property sits in the UEZ commercial zone in the business district. Owner is retiring after 55 years of operating this glass business. This building is in an excellent location. Owner willing to negotiate a price for everything business all equipment including stock, machinery, 2 delivery trucks and a forklift. SOLD AS IS