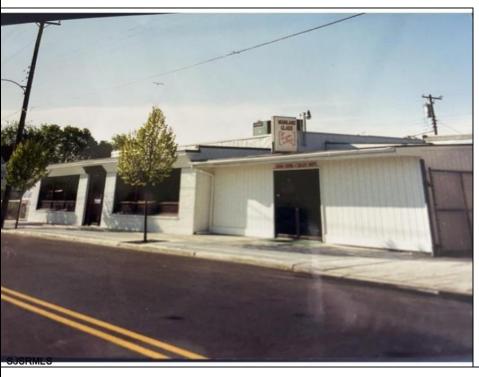

Berger Realty, Inc. 3160 Asbury Avenue Ocean City, NJ 08226 1-877-237-4371 / 609-399-0076 ☑ info@bergerrealty.com

53 West Jersey Pleasantville, NJ 08232

Asking \$699,900.00

## **COMMENTS**

Commercial building over 7,000 sf total, including shop areas which can be more warehouse. Plus retail frontage with office space. Plenty of off street parking for company vehicles. Selling the building at \$699,900. The building has a retail show room, 3 phaser electric, gas heat and 20 ton AC unit. The property sits in the UEZ commercial zone in the business district. Owner is retiring after 55 years of operating this glass business. This building is in an excellent location. Owner willing to negotiate a price for everything business all equipment including stock, machinery, 2 delivery trucks and a forklift. SOLD AS IS