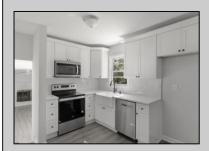

## **COMMENTS**

Move right into this newly renovated home. Features include: New kitchen, all Stainless Steel appliances, Granite countertops and tile backsplash. Newly redone flooring throughout. Remodeled bathrooms with new vanity, mirror, lighting, toilet, tile flooring, and tile tub surround. Good-sized closets with 6-panel doors. Whole house has been freshly painted in tasteful neutral colors.