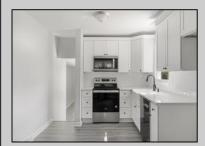

## **COMMENTS**

Move right into this newly renovated home. Features include: New kitchen, all Stainless Steel appliances, Granite countertops and tile backsplash. Newly redone flooring throughout. Remodeled bathrooms with new vanity, mirror, lighting, toilet, tile flooring, and tile tub surround. Good-sized closets with 6-panel doors. Whole house has been freshly painted in tasteful neutral colors.