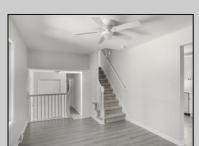

## **COMMENTS**

Move right into this newly renovated home. Features include: New kitchen, all Stainless Steel appliances, Granite countertops and tile backsplash. Newly redone flooring throughout. Remodeled bathrooms with new vanity, mirror, lighting, toilet, tile flooring, and tile tub surround. Good-sized closets with 6-panel doors. Whole house has been freshly painted in tasteful neutral colors.