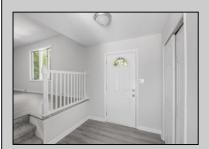

## **COMMENTS**

Move right into this newly renovated home. Features include: New kitchen, all Stainless Steel appliances, Granite countertops and tile backsplash. Newly redone flooring throughout. Remodeled bathrooms with new vanity, mirror, lighting, toilet, tile flooring, and tile tub surround. Good-sized closets with 6-panel doors. Whole house has been freshly painted in tasteful neutral colors.