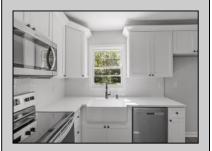

## **COMMENTS**

Move right into this newly renovated home. Features include: New kitchen, all Stainless Steel appliances, Granite countertops and tile backsplash. Newly redone flooring throughout. Remodeled bathrooms with new vanity, mirror, lighting, toilet, tile flooring, and tile tub surround. Good-sized closets with 6-panel doors. Whole house has been freshly painted in tasteful neutral colors.