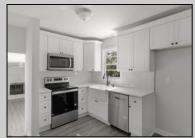

## **COMMENTS**

Move right into this newly renovated home. Features include: New kitchen, all Stainless Steel appliances, Granite countertops and tile backsplash. Newly redone flooring throughout. Remodeled bathrooms with new vanity, mirror, lighting, toilet, tile flooring, and tile tub surround. Good-sized closets with 6-panel doors. Whole house has been freshly painted in tasteful neutral colors. **PROPERTY DETAILS** 