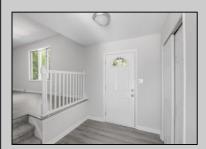

## **COMMENTS**

Move right into this newly renovated home. Features include: New kitchen, all Stainless Steel appliances, Granite countertops and tile backsplash. Newly redone flooring throughout. Remodeled bathrooms with new vanity, mirror, lighting, toilet, tile flooring, and tile tub surround. Good-sized closets with 6-panel doors. Whole house has been freshly painted in tasteful neutral colors.