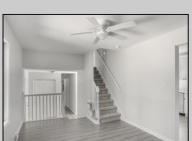

## **COMMENTS**

Move right into this newly renovated home. Features include: New kitchen, all Stainless Steel appliances, Granite countertops and tile backsplash. Newly redone flooring throughout. Remodeled bathrooms with new vanity, mirror, lighting, toilet, tile flooring, and tile tub surround. Good-sized closets with 6-panel doors. Whole house has been freshly painted in tasteful neutral colors.