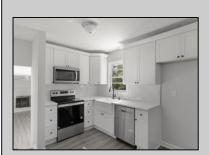

## **COMMENTS**

Move right into this newly renovated home. Features include: New kitchen, all Stainless Steel appliances, Granite countertops and tile backsplash. Newly redone flooring throughout. Remodeled bathrooms with new vanity, mirror, lighting, toilet, tile flooring, and tile tub surround. Good-sized closets with 6-panel doors. Whole house has been freshly painted in tasteful neutral colors.