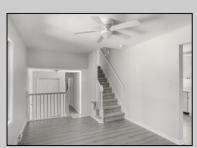

## **COMMENTS**

Move right into this newly renovated home. Features include: New kitchen, all Stainless Steel appliances, Granite countertops and tile backsplash. Newly redone flooring throughout. Remodeled bathrooms with new vanity, mirror, lighting, toilet, tile flooring, and tile tub surround. Good-sized closets with 6-panel doors. Whole house has been freshly painted in tasteful neutral colors.