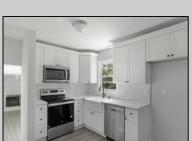

## **COMMENTS**

Move right into this newly renovated home. Features include: New kitchen, all Stainless Steel appliances, Granite countertops and tile backsplash. Newly redone flooring throughout. Remodeled bathrooms with new vanity, mirror, lighting, toilet, tile flooring, and tile tub surround. Good-sized closets with 6-panel doors. Whole house has been freshly painted in tasteful neutral colors.