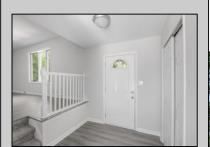

## **COMMENTS**

Move right into this newly renovated home. Features include: New kitchen, all Stainless Steel appliances, Granite countertops and tile backsplash. Newly redone flooring throughout. Remodeled bathrooms with new vanity, mirror, lighting, toilet, tile flooring, and tile tub surround. Good-sized closets with 6-panel doors. Whole house has been freshly painted in tasteful neutral colors.