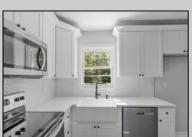

## COMMENTS

Move right into this newly renovated home. Features include: New kitchen, all Stainless Steel appliances, Granite countertops and tile backsplash. Newly redone flooring throughout. Remodeled bathrooms with new vanity, mirror, lighting, toilet, tile flooring, and tile tub surround. Good-sized closets with 6-panel doors. Whole house has been freshly painted in tasteful neutral colors.