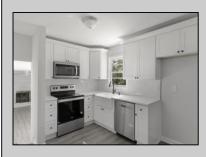

## COMMENTS

Move right into this newly renovated home. Features include: New kitchen, all Stainless Steel appliances, Granite countertops and tile backsplash. Newly redone flooring throughout. Remodeled bathrooms with new vanity, mirror, lighting, toilet, tile flooring, and tile tub surround. Good-sized closets with 6-panel doors. Whole house has been freshly painted in tasteful neutral colors.