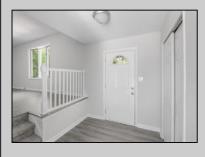

## COMMENTS

Move right into this newly renovated home. Features include: New kitchen, all Stainless Steel appliances, Granite countertops and tile backsplash. Newly redone flooring throughout. Remodeled bathrooms with new vanity, mirror, lighting, toilet, tile flooring, and tile tub surround. Good-sized closets with 6-panel doors. Whole house has been freshly painted in tasteful neutral colors.