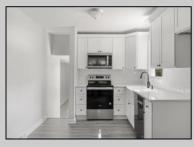

## COMMENTS

Move right into this newly renovated home. Features include: New kitchen, all Stainless Steel appliances, Granite countertops and tile backsplash. Newly redone flooring throughout. Remodeled bathrooms with new vanity, mirror, lighting, toilet, tile flooring, and tile tub surround. Good-sized closets with 6-panel doors. Whole house has been freshly painted in tasteful neutral colors.